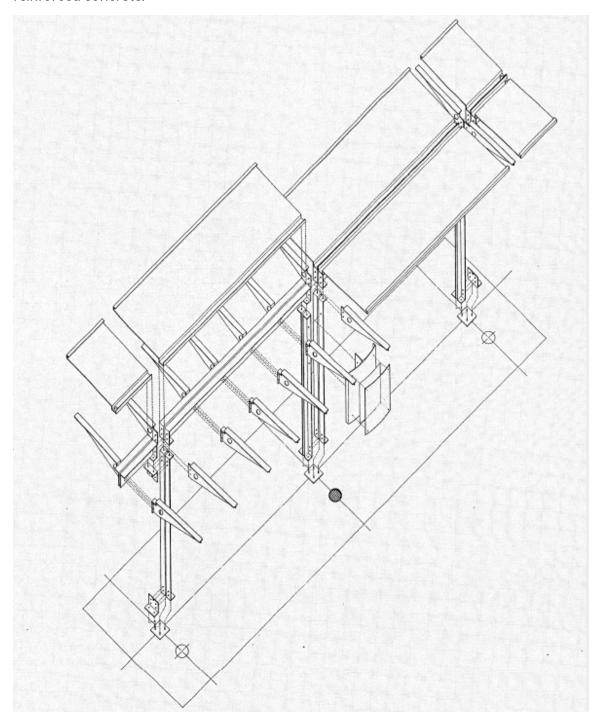

### **LCRT STATIONS**

The Lowcountry Rapid Transit is a programmed Bus Rapid Transit line that will connect North Charleston and Charleston via US 78/US 52 (the Rivers Avenue corridor) from the Exchange Park Fairgrounds to the Charleston Peninsula/Medical District. LCRT stations will have special branding and many amenities. These station design guidelines are being developed as part of the separate LCRT study, and they will occupy their own bus stop type within the design guidelines. There are 20 LCRT stations planned for the corridor.

Bus Stop Guidelines Bus Stop Typologies

LCRT Station Architecture

LCRT Station Amenities