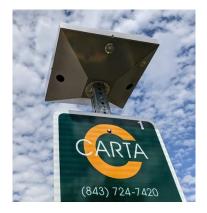

## LANDING PADS

The landing pad, also known as the accessible boarding area, is the place where riders get on and off the bus from the front door, directly adjacent to the bus stop sign. This is also the space where bus drivers deploy the ramp for riders using mobility devices, such as a wheelchair.

### Guidance

According to ADA Standards issued by the U.S. Department of Transportation (DOT), all new or upgraded bus stops are **required** to have a front landing pad that:

- Provides a firm, stable surface
- Provides a clear length of 96 inches (8 ft.) minimum, measured perpendicular to the curb, and a clear width of 60 inches (5 ft.) minimum, measured parallel to the roadway