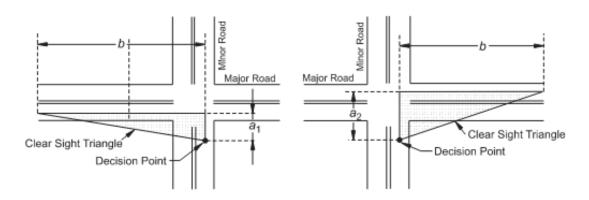

#### Driveways

Driveways and other curb cuts near bus stops can pose safety hazards for boarding and alighting passengers and transit vehicles. There are six principles that guide the siting of bus stops in relation to driveways,<sup>1</sup> enumerated as follows and illustrated in Figure 2-3 and Figure 2-4.

- 1. Avoid restricting sight distances for exiting vehicles.
- 2. Avoid blocking a driveway that provides the only access to a property
- 3. Avoid unloading passengers into driveways.
- 4. Stop on the far side of a driveway if there is adequate sidewalk length close to the intersection.
- 5. Allow for safe sight distances for exiting vehicles.
- 6. Where there are two driveways in a constrained location near an intersection and the best stop location is on the far side of the second driveway, a transit vehicle may block the second driveway.

There may be locations where it is not possible to meet all six principles for driveway arrangements to create or preserve equal access to the transit stop. Safety and accessibility are the most important considerations when siting stops around driveways and curb cuts.

 $<sup>^{1}</sup>$  These principles are adapted from MDOT MTA's Bus Stop Design Guide (2019).

2-5

Figure 2-3 Undesirable Driveway Arrangements

Figure 2-4 Acceptable Driveway Arrangements