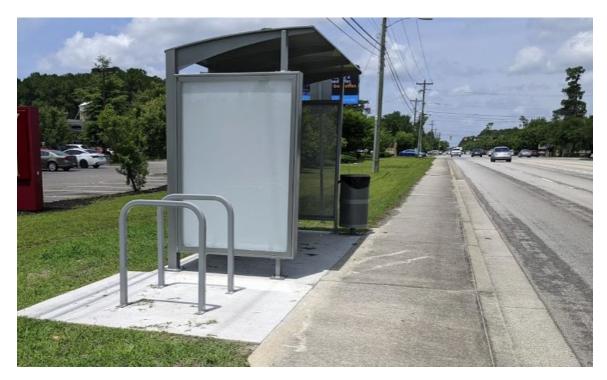

# 5 BUS STOP AMENITIES

Bus stop amenities are the elements available at a given bus stop, such as bus stop signs, maps, shelters, and benches. This chapter provides guidance on the bus stop amenities referenced in Chapter 4 – Bus Stop Typologies.

Shelters and shade

Bike racks

Fare machines

Overhead chargers for electric buses

Safety and Security Elements

Each category of amenity includes: (1) a description, (2) where they're required, preferred, or optional, (3) guidance, (4) roles and responsibilities, and (5) relevant appendices. Photos and diagrams are available when relevant.