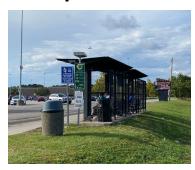

## **PARK & RIDES**

Park & Ride stops are parking lots with connecting transit services that allow commuters heading to major activity centers to leave their vehicles and transfer to a bus for the remainder of their journey. CARTA and TriCounty Link operate 19 Park & Ride lots. Park & Ride stops have special amenity needs, such as the provision of parking and additional passenger information. The North Charleston Rivers Avenue Park & Ride is one example of the region's Park & Ride stops.

## Example

North Charleston Rivers Avenue Park & Ride (2150 Melnick Dr, North Charleston, SC 29406)

### **Amenities**

| Required                                           | Preferred | Optional                                |
|----------------------------------------------------|-----------|-----------------------------------------|
| <ul><li>Landing Pad</li></ul>                      |           | ■ Fare Machine                          |
| <ul><li>Bus Stop Sign</li></ul>                    |           | <ul><li>Electric Bus Chargers</li></ul> |
| <ul><li>Shelter</li></ul>                          |           |                                         |
| <ul><li>Lighting</li></ul>                         |           |                                         |
| <ul> <li>Real Time Information</li> </ul>          |           |                                         |
| <ul> <li>Enhanced Passenger Information</li> </ul> |           |                                         |
| <ul><li>Trash Can</li></ul>                        |           |                                         |
| <ul><li>Bench</li></ul>                            |           |                                         |
| <ul> <li>Safety and Security Elements</li> </ul>   |           |                                         |
| ■ Bike Rack                                        |           |                                         |
| <ul><li>Car Parking</li></ul>                      |           |                                         |