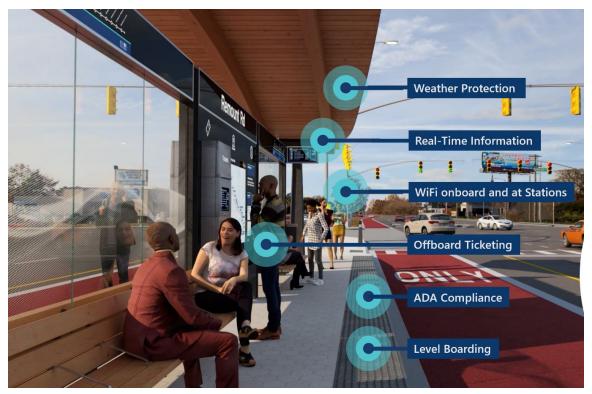

|           |                                         |
| <ul><li>Car Parking</li></ul>                      |           |                                         |

### **LCRT STATIONS**

The Lowcountry Rapid Transit is a programmed Bus Rapid Transit line that will connect North Charleston and Charleston via US 78/US 52 (the Rivers Avenue corridor) from the Exchange Park Fairgrounds to the Charleston Peninsula/Medical District. LCRT stations will have special branding and many amenities. These station design guidelines are being developed as part of the separate LCRT study, and they will occupy their own bus stop type within the design guidelines. There are 20 LCRT stations planned for the corridor.



Bus Stop Guidelines Bus Stop Typologies



LCRT Station Architecture



LCRT Station Amenities



## **HIGH ACTIVITY STOPS**

High activity stops have high existing or potential ridership due to proximity to major or transit-critical destinations. These include but are not limited to hospitals, transportation facilities, large residential developments, low-income housing, shopping centers, government buildings, colleges, and universities. Roughly 25 CARTA stops fall into the High Activity Stops type.





## Example



Bus stop at Medcom St / Trident Medical Center.

### **Amenities**

| Required                                  | Preferred                 | Optional                                         |
|-------------------------------------------|---------------------------|--------------------------------------------------|
| <ul><li>Landing Pad</li><