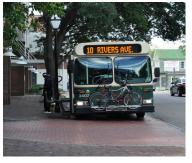

| <30<br>Buses every<br>30-60 min   |



### TRANSIT CENTERS

Transit Centers are transit stops that experience very high ridership and a high number of transfers. They usually serve the system's most frequent bus routes. Since these stops have the region's highest level of ridership and service, they should provide a wide range of information and passenger amenities.

CARTA maintains 3 official transit centers: the
North Charleston Super Stop, the Downtown
Transit Center (including Transit Mall, Mary
Street at Meeting Street, Visitors Center), and the
Citadel Mall. The Shipwatch Square Center is planned to replace the North Charleston
Super Stop.





Bus stop at Citadel Mall.



Mary Street Transit Center (Downtown Charleston).



 $North\,Charleston\,Super\,Stop.$ 

### **Amenities**

| Required                                                                                                                                                                                               | Preferred   | Optional                                                                        |
|--------------------------------------------------------------------------------------------------------------------------------------------------------------------------------------------------------|-------------|---------------------------------------------------------------------------------|
| <ul> <li>Landing Pad</li> <li>Bus Stop Sign</li> <li>Shelter</li> <li>Lighting</li> <li>R