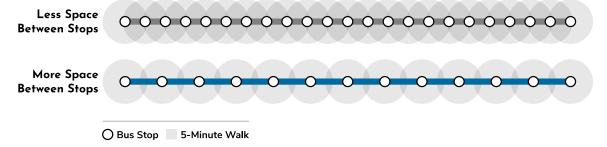

The distance between stops significantly impacts travel times. More closely spaced stops provide customers with shorter walk times, but they also increase travel times and are the major reason that transit is slower than automobile travel. Each additional stop requires the bus to decelerate, come to a complete stop, load and unload riders, and then accelerate and re-merge into traffic. Most customers want transit service that balances convenience and speed, and the number and location of stops is a key component of determining that balance.

Figure 2-1 Too Closely Spaced Bus Stops Slow Service without Significantly Increasing Access to Transit

# **Spacing Guidelines**

The ideal spacing of bus stops is based on the density of population and employment around a stop. In areas where there are more people living and working, bus stops should be closer together. The BCDCOG Spacing Guidelines below recommend an average stop spacing of 1,300 feet for local fixed routes. For express routes, stops are only placed at the route termini and, if applicable, a central point in downtown Charleston (e.g. the Visitors' Center).