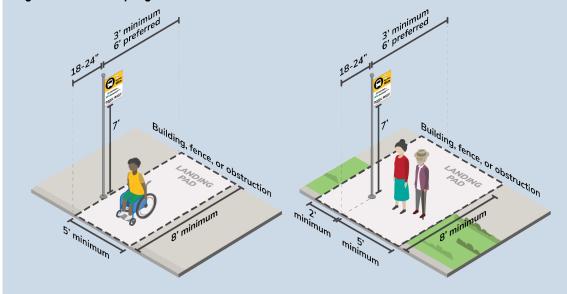

## LANDING PADS

The landing pad, also known as the accessible boarding area, is the place where riders get on and off the bus from the front door, directly adjacent to the bus stop sign. This is also the space where bus drivers deploy the ramp for riders using mobility devices, such as a wheelchair.

### Guidance

According to ADA Standards issued by the U.S. Department of Transportation (DOT), all new or upgraded bus stops are **required** to have a front landing pad that:

- Provides a firm, stable surface
- Provides a clear length of 96 inches (8 ft.) minimum, measured perpendicular to the curb, and a clear width of 60 inches (5 ft.) minimum, measured parallel to the roadway

Figure 5-2 ADA-Accessible Boarding Area (Landing Pad)

- Parallel to the roadway, has a slope that is the same as the roadway, to the maximum extent practicable
- Has a cross slope perpendicular to the roadway that does not exceed 1:48 (approx. 2%)

A rear accessible boarding area should also be provided at high ridership bus stops to accommodate boardings and alightings occurring at the rear door of the vehicle. Since the position of the rear door may vary somewhat on various bus types, the rear door clear zone is recommended to be 10' wide (parallel to the roadway), and 4' deep (perpendicular to the roadway). Finally, landing pads and clear zones should not be obstructed by any physical features such as utility poles, sign poles, trees, newspaper machines, etc.