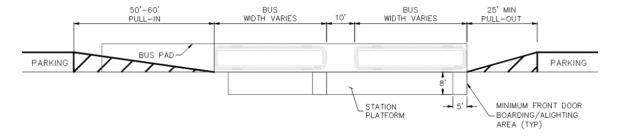

# **PULL-OUT STOPS**

A pull-out bus stop is located in a curbside lane requiring the bus to merge out of and back into the travel lane in order to serve the stop. Pull-out stops are a low-cost option for bus stops on streets with curbside parking. Pull-out stops prioritize through-traffic, including through-moving transit and are most useful where flow is a priority or where in-lane stops would be problematic. Pull outs are designed to be long enough to accommodate 40' vehicles.

# Far-Side Pull-out Stop

- Maintain a minimum of 10' clear distance from crosswalk to bus dwelling location at all times.
- Bus pads shall be a minimum of 8.5' wide.
- Bus pads shall end before the crosswalk. If the bus pad must extend into the crosswalk, the bus pad shall extend across the full width of the crosswalk.