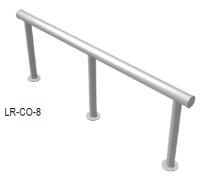

sheltered racks are the most common and cheapest to provide for short-term parking in the Charleston region. Bike parking can also be provided in indoor, guarded storage areas or lockers, which are highly secure. Or, they can be provided in sheltered storage area It is uncommon for a municipality or agency to have a specific policy on the number of bike parking spaces that must be provided at a given public location like a transit stop.

The Town of Mt. Pleasant often installs "Ring" model bike racks, made of stainless steel, but these are not CARTA-standard.





## **Leaning Rail Specifications**

Leaning rails are uncommon today in CARTA's system but are planned to be expanded to more stops. CARTA's preferred leaning rack design is BRASCO's Contour leaning rail design, pictured below.



#### **CONTOUR** (LR-CO)

A modern rail that can be surface-mounted or affixed to a shelter or wall. Constructed from 4" round aluminum extrusion and is available in 4', 6' and 8' lengths and a 32" height. Powder coated to the color of your choice.



# APPENDIX F: BUS STOP MODIFICATIONS CHECKLIST

The following checklist will be used by CARTA upon receiving a bus stop modification request:

| Evaluating Bus Stop Requests                                                                                                                                                                                                |
|----------------------------------------------------------------------------------------------------------------------------------------------------------------------------------