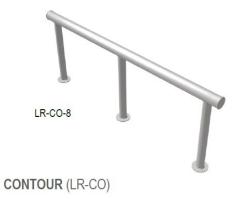

Figure 4-2 BCDCOG Bus Stop Types and Minimum, Preferred, and Optional Amenities

| Amenity                        | Transit<br>Centers | Transfer<br>Stops | Park &<br>Rides | LCRT Stations | High Activity Stops | Standard<br>Stops |
|--------------------------------|--------------------|-------------------|-----------------|---------------|---------------------|-------------------|
| 🍰 ADA compliance               | Required           | Required          | Required        | *             | Required            | Required          |
| Bus stop sign                  | Required           | Required          | Required        | *             | Required            | Required          |
| Lighting                       | Required           | Required          | Required        | *             | Required            | Preferred         |
| Real-time information          | Required           | Required          | Required        | *             | Preferred           | Optional          |
| Enhanced passenger information | Required           | Required          | Required        | *             | Required            | Preferred         |
| Trash can                      | Required           | Required          | Required        | *             | Required            | Preferred         |
| 🌦 Bench                        | Required           | Required          | Required        | *             | Required            | Preferred         |
| Shelter                        | Required           | Preferred         | Required        | *             | Preferred           | Preferred         |
| Rike rack                      | Preferred          | Preferred         | Required        | *             | Preferred           | Optional          |
| <b>†</b> Fare machine          | Optional           | Optional          | Optional        | *             | Optional            | Optional          |
| Electric bus charger           | Optional           |                   | Optional        | *             |                     |                   |
| Safety and Security Elements   | Required           | Optional          | Required        | *             | Optional            | Optional          |
| Parking                        | Optional           |                   | Required        | *             |                     |                   |