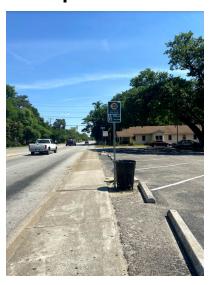

## LANDING PADS

The landing pad, also known as the accessible boarding area, is the place where riders get on and off the bus from the front door, directly adjacent to the bus stop sign. This is also the space where bus drivers deploy the ramp for riders using mobility devices, such as a wheelchair.

### Guidance

According to ADA Standards issued by the U.S. Department of Transportation (DOT), all new or upgraded bus stops are **required** to have a front landing pad that:

- Provides a firm, stable surface
- Provides a clear length of 96 inches (8 ft.) minimum, measured perpendicular to the curb, and a clear width of 60 inches (5 ft.) minimum, measured parallel to the roadway

Figure 5-2 ADA-Accessible Boarding Area (Landing Pad)

- Parallel to the roadway, has a slope that is the same as the roadway, to the maximum extent practicable
- Has a cross slope perpendicular to the roadway that does not exceed 1:48 (approx. 2%)