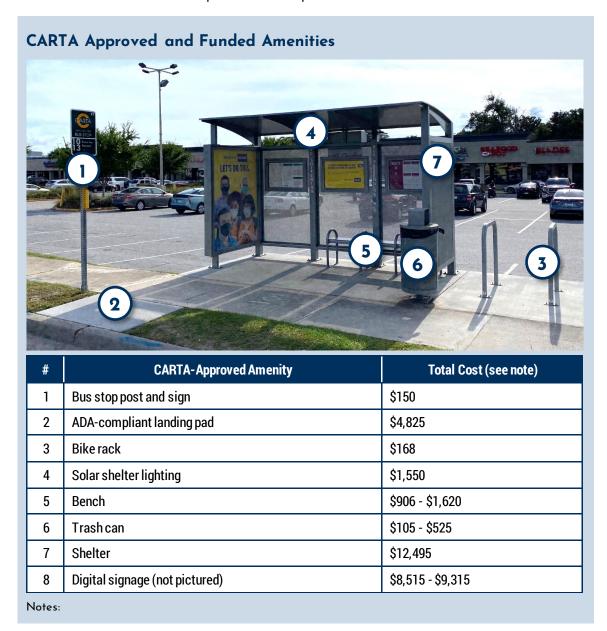

#### **CARTA Approved and Funded Amenities**

CARTA's over 860 stops vary in terms of their ridership, existing condition, and level of service. These guidelines include the process for CARTA to prioritize capital improvements at stops. Importantly, they also describe the approved amenities for CARTA stops that the agency could fund for stops. The amenities and the baseline capital costs for each that CARTA could cover are summarized below. These amenities are described in detail in Chapter 5 Bus Stop Amenities.

| # | CARTA-Approved Amenity         | Total Cost (see note) |
|---|--------------------------------|-----------------------|
| 1 | Bus stop post and sign         | \$150                 |
| 2 | ADA-compliant landing pad      | \$4,825               |
| 3 | Bike rack                      | \$168                 |
| 4 | Solar shelter lighting         | \$1,550               |
| 5 | Bench                          | \$906 - \$1,620       |
| 6 | Trash can                      | \$105 - \$525         |
| 7 | Shelter                        | \$12,495              |
| 8 | Digital signage (not pictured) | \$8,515 - \$9,315     |

#### Notes:

Minimum amenities at all CARTA bus stops are a bus stop post, sign, and ADA compliant landing pad. If a municipality calls for additional amenities, CARTA would pay for the baseline cost of those amenities. Any additional costs due to upgraded or additional amenities, including variations in paint schemes, must be borne by the relevant municipality requesting that upgraded amenity. Developers would cover all costs of any new stop or stop improvements, including the installation.