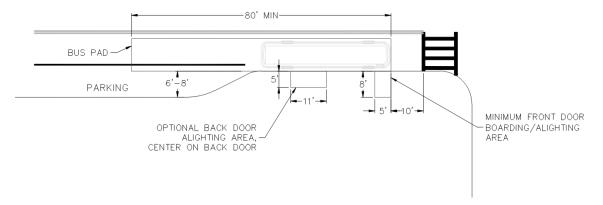

- Maintain a minimum of 10' clear distance from crosswalk to bus dwelling location at all times.
- In shared bus-bike lanes, bus pads shall extend the full width of the lane to provide a level surface to both buses and bikes.
- Bus pad lengths shall be 80' at near-side and mid-block stops and 40' at far-side stops.
- Bus pads shall end before the crosswalk. If the bus pad must extend into the crosswalk, the bus pad shall extend across the full width of the crosswalk.
- In shared bike-bus lanes, shared lane markings shall be placed in the center or left side of the lane. At bike/bus stops, shared lane markings shall be placed at the left side of the lane.

While there are currently no examples of floating bus stops in the BCDCOG region, this type of bus stop facility is an emerging design.

- Maintain a minimum of 10' clear distance from crosswalk to bus dwelling location at all times.
- Bus pads shall be a minimum of 8.5' wide.
- Bus pad lengths shall be 80' at near-side and mid-block stops and 40' at far-side stops.
- Bus pads shall end before the crosswalk. If the bus pad must extend into the crosswalk, the bus pad shall extend across the full width of the crosswalk.
- Bus island shall be long enough to serve all doors of at least one design vehicle.

While there are currently no examples of shared cycle track stops in the BCDCOG region, this type of bus stop facility is an emerging design.

- Maintain a minimum of 10' clear distance from crosswalk to bus dwelling location at all times.
- Bus pads shall be a minimum of 8.5' wide.
- Bus pad lengths shall be 80' at near-side and mid-block stops and 40' at far-side stops.
- Bus pads shall end before the crosswalk. If the bus pad must extend into the crosswalk, the bus pad shall extend across the full width of the crosswalk.
- Ensure bicyclists are in view of traffic at intersections.
- Maintain a 10' distance between the bike ramp exiting the boarding platform and crosswalk.