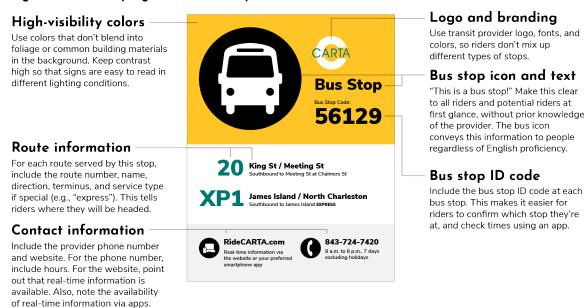

A bus stop area is a designated location indicated by a bus stop sign where the bus will stop to let passengers board and alight. Bus stop signage, landing pads, passenger waiting areas, benches, and shelters are subject to ADA requirements to ensure access for all users. Flag stop areas/zones are not considered a designated area and thus not subject to the requirements outlined.

Bus stops with any of the amenities included in this chapter must have a 3-foot wide path through the stop for pedestrians to bypass the stop. Additionally, a 3-foot wide path must be provided to access any of the bus stop elements provided, including shelters, information, and any interactive elements such as push buttons. ADA Compliance was identified as one of the largest areas of opportunity for improving bus stops in the Charleston region.

With warning strip

By minimum

By strip

Figure 5-1 ADA Compliance at a Bus Stop