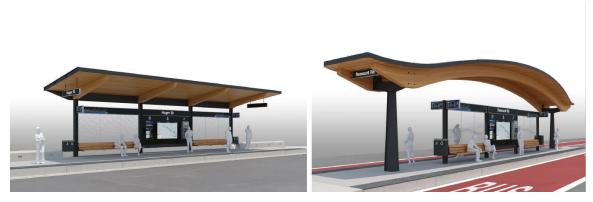

### **LCRT STATIONS**

The Lowcountry Rapid Transit is a programmed Bus Rapid Transit line that will connect North Charleston and Charleston via US 78/US 52 (the Rivers Avenue corridor) from the Exchange Park Fairgrounds to the Charleston Peninsula/Medical District. LCRT stations will have special branding and many amenities. These station design guidelines are being developed as part of the separate LCRT study, and they will occupy their own bus stop type within the design guidelines. There are 20 LCRT stations planned for the corridor.

Bus Stop Guidelines Bus Stop Typologies

LCRT Station Architecture

LCRT Station Amenities