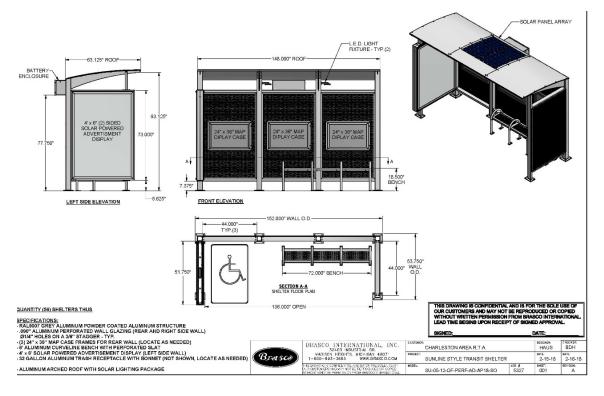

Bus Stop Guidelines Contents

| Figure 5-8  | Trash Can at a CARTA Bus Stop                                                      | 5-14   |
|-------------|------------------------------------------------------------------------------------|--------|
|             | CARTA-Approved Bus Stop Benches in the Charleston region                           |        |
| Figure 5-10 | CARTA-Approved Leaning Rail Design(Source: BASCO)                                  | 5-17   |
| Figure 5-11 | Standard CARTA Shelter                                                             | 5-18   |
| Figure 5-12 | Shade Sails at Avondale Park & Ride (Avondale, Arizona)                            | 5-19   |
| Figure 5-13 | Building Overhang used for Shade at North Charleston Super Sto                     | p)5-19 |
| Figure 5-14 | Square Tube Bicycle Racks at Bus Stop (North Charleston, SC)                       | 5-21   |
| Figure 5-15 | Off-Board Payment Equipment (New York, NY)                                         | 5-24   |
| Figure 5-16 | Example Overhead Charger Built by ABB                                              | 5-25   |
| Figure 6-1  | Example Rider Notice at Modified Bus Stop                                          | 6-7    |
|             | Stop at St Andrews Blvd / Sycamore Ave Before Relocating for Sa and Access Reasons | fety   |
| Figure 6-3  | Bus Stops by Municipality                                                          | 6-12   |
| Figure 6-4  | Map of Bus Stops by Municipality                                                   |        |
| Figure 7-1  | Standard 40-Foot Bus Dimensions and Curb Radii Dimensions (AASHTO, 2011)           |        |
| Figure 7-2  | Sight Distance Triangles for Intersections and Driveways                           |        |