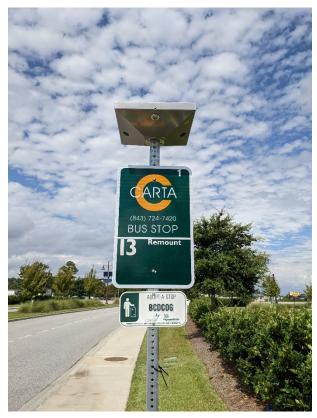

CARTA stop on Rivers Avenue at Remount Road

#### Provide Information on Available Services

Bus stops should make it intuitive for riders to know when and where they're traveling. Bus stop signs should provide basic service information such as route number and destination. Higher volume stops should have schedule and route information at the stop.

A bus stop area is a designated location indicated by a bus stop sign where the bus will stop to let passengers board and alight. Bus stop signage, landing pads, passenger waiting areas, benches, and shelters are subject to ADA requirements to ensure access for all users. Flag stop areas/zones are not considered a designated area and thus not subject to the requirements outlined.