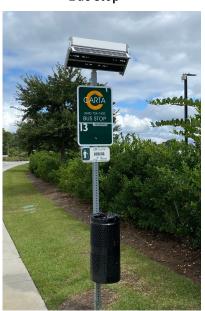

#### Provide Information on Available Services

Bus stops should make it intuitive for riders to know when and where they're traveling. Bus stop signs should provide basic service information such as route number and destination. Higher volume stops should have schedule and route information at the stop.

A bus stop area is a designated location indicated by a bus stop sign where the bus will stop to let passengers board and alight. Bus stop signage, landing pads, passenger waiting areas, benches, and shelters are subject to ADA requirements to ensure access for all users. Flag stop areas/zones are not considered a designated area and thus not subject to the requirements outlined.