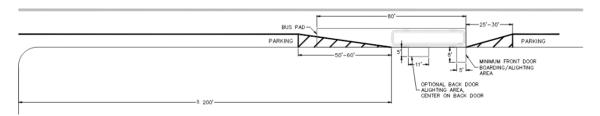

- Maintain a minimum of 10' clear distance from crosswalk to bus dwelling location at all times.
- In shared bus-bike lanes, bus pads shall extend the full width of the lane to provide a level surface to both buses and bikes.
- Bus pad lengths shall be 80' at near-side and mid-block stops and 40' at far-side stops.
- Bus pads shall end before the crosswalk. If the bus pad must extend into the crosswalk, the bus pad shall extend across the full width of the crosswalk.
- In shared bike-bus lanes, shared lane markings shall be placed in the center or left side of the lane. At bike/bus stops, shared lane markings shall be placed at the left side of the lane.

While there are currently no examples of floating bus stops in the BCDCOG region, this type of bus stop facility is an emerging design.

- Maintain a minimum of 10' clear distance from crosswalk to bus dwelling location at all times.
- Bus pads shall be a minimum of 8.5' wide.
- Bus pad lengths shall be 80' at near-side and mid-block stops and 40' at far-side stops.
- Bus pads shall end before the crosswalk. If the bus pad must extend into the crosswalk, the bus pad shall extend across the full width of the crosswalk.
- Bus island shall be long enough to serve all doors of at least one design vehicle.

While there are currently no examples of shared cycle track stops in the BCDCOG region, this type of bus stop facility is an emerging design.

- Maintain a minimum of 10' clear distance from crosswalk to bus dwelling location at all times.
- Bus pads shall be a minimum of 8.5' wide.
- Bus pad lengths shall be 80' at near-side and mid-block stops and 40' at far-side stops.
- Bus pads shall end before the crosswalk. If the bus pad must extend into the crosswalk, the bus pad shall extend across the full width of the crosswalk.
- Ensure bicyclists are in view of traffic at intersections.
- Maintain a 10' distance between the bike ramp exiting the boarding platform and crosswalk.