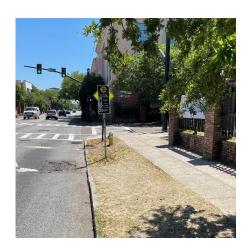

Figure 2-5 Near-Side, Far-Side, and Mid-Block Bus Stops

Figure 2-6 Near-Side Stop in Charleston

#### Near-Side

Near-side bus stops are located before an intersection, allowing passengers to load and unload while the vehicle is stopped at a red light or stop sign (see Figure 2-4). Near-side bus stops can minimize interference when traffic is heavy on the far-side of an intersection. At stop-controlled locations, near-side stops eliminate "double stopping," as passengers can board the bus during the stop. Additionally, at near-side stops, gaps in traffic flow are created for buses re-