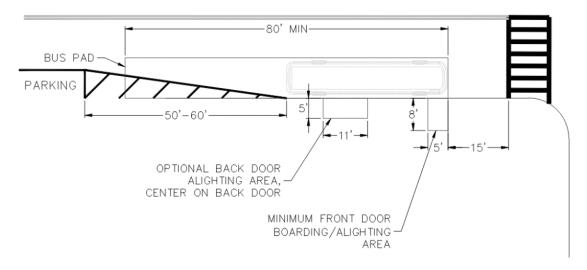

- Maintain a minimum of 10' clear distance from crosswalk to bus dwelling location at all times.
- In shared bus-bike lanes, bus pads shall extend the full width of the lane to provide a level surface to both buses and bikes.
- Bus pad lengths shall be 80' at near-side and mid-block stops and 40' at far-side stops.
- Bus pads shall end before the crosswalk. If the bus pad must extend into the crosswalk, the bus pad shall extend across the full width of the crosswalk.
- In shared bike-bus lanes, shared lane markings shall be placed in the center or left side of the lane. At bike/bus stops, shared lane markings shall be placed at the left side of the lane.

While there are currently no examples of floating bus stops in the BCDCOG region, this type of bus stop facility is an emerging design.

- Maintain a minimum of 10' clear distance from crosswalk to bus dwelling location at all times.
- Bus pads shall be a minimum of 8.5' wide.
- Bus pad lengths shall be 80' at near-side and mid-block stops and 40' at far-side stops.
- Bus pads shall end before the crosswalk. If the bus pad must extend into the crosswalk, the bus pad shall extend across the full width of the crosswalk.
- Bus island shall be long enough to serve all doors of at least one design vehicle.

While there are currently no examples of shared cycle track stops in the BCDCOG region, this type of bus stop facility is an emerging design.

- Maintain a minimum of 10' clear distance from crosswalk to bus dwelling location at all times.
- Bus pads shall be a minimum of 8.5' wide.
- Bus pad lengths shall be 80' at near-side and mid-block stops and 40' at far-side stops.
- Bus pads shall end before the crosswalk. If the bus pad must extend into the crosswalk, the bus pad shall extend across the full width of the crosswalk.
- Ensure bicyclists are in view of traffic at intersections.
- Maintain a 10' distance between the bike ramp exiting the boarding platform and crosswalk.