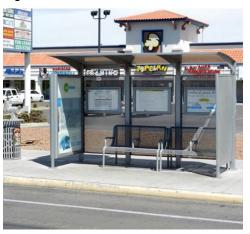

### TRANSIT CENTERS

Transit Centers are transit stops that experience very high ridership and a high number of transfers. They usually serve the system's most frequent bus routes. Since these stops have the region's highest level of ridership and service, they should provide a wide range of information and passenger amenities.

CARTA maintains 3 official transit centers: the
North Charleston Super Stop, the Downtown
Transit Center (including Transit Mall, Mary
Street at Meeting Street, Visitors Center), and the
Citadel Mall. The Shipwatch Square Center is planned to replace the North Charleston
Super Stop.

Bus stop at Citadel Mall.

Mary Street Transit Center (Downtown Charleston).

 $North\,Charleston\,Super\,Stop.$ 