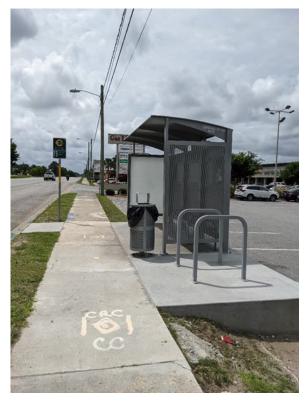

rovides bus stop guidance for the Berkeley-Charleston-Dorchester region.

# About the Transit and Bus Stop Design Guidelines

This document—the Transit and Bus **Stop Design Guidelines**—is a tool to help the Berkeley-Charleston-**Dorchester Council of Governments** (BCDCOG), Charleston Area Regional Transportation Authority (CARTA), and TriCounty Link (TCL), and its regional partners deliver transportation choices that link people, jobs, and community conveniently, consistently, and safely. The intent of the Guidelines is to facilitate the proper siting, design, installation, and maintenance of either existing or proposed bus stops throughout the Tri-county Region. These guidelines were developed by BCDCOG for CARTA, As TCL service evolves into an urban area system, they can be applied.



CARTA stop on Rivers Avenue at Remount Road





### Why It's Important

Well-designed bus stops enhance the transit experience, decrease perceived wait times for transit services, and can contribute to increased ridership.

Conversely, poorly designed bus stops can decrease customer satisfaction, make transit less attractive to potential new customers, and potentially make waiting at stops unsafe for riders.

#### Who Should Use these Guidelines

The information in these Guidelines will be of use to anyone involved in the planning, design, construction, maintenance, and/or use of bus stops: community members, transit staff, planners at the municipal, county, and state level, and developers and private landowners. More information on these audience types is available in the **How to Use