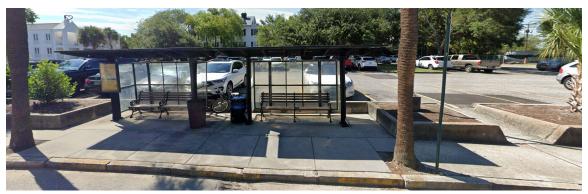

</ul> | ■ Bike Rack | <ul><li>Electric Bus Charger</li><li>Fare Machine</li><li>Car Parking</li></ul> |



Bus Stop Guidelines Bus Stop Typologies



#### Safety and Security Elements

## TRANSFER STOPS

Transfer Stops have higher ridership and levels of bus service than most CARTA stops. They are characterized by serving more than 1 bus route. Transfer stops should provide high levels of passenger amenities and information to help riders navigate the bus system. Transfer stops can have extended boarding areas to accommodate multiple buses at the same time.

Transfer stops such as Calhoun Street at Jonathan Lucas Street (far side) and Hungry Neck Boulevard at Theater Drive (Mount Pleasant Towne Center) have significant transfer activity but are not official transit centers.

### Example



Bus stop at Calhoun St / Jonathan Lucas St.



### **Amenities**



| Required                                  | Preferred                   | Optional                                         |
|-------------------------------------------|-----------------------------|--------------------------------------------------|
| <ul><li>Landing Pad</li></ul>             | <ul><li>Bike Rack</li></ul> | ■ Fare Machine                                   |
| <ul><li>Bus Stop Sign</li></ul>           |                             | <ul> <li>Safety and Security Elements</li> </ul> |
| <ul><li>Shelter</li></ul>                 |                             |                                                  |
| <ul><li>Lighting</li></ul>                |                             |