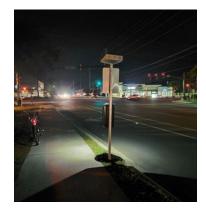

ed       | Required      | Required       | TBD          | Required              | Preferred     |

### Guidance

Almost all bus stops are served after dark or during inclement weather and should ideally be located to take advantage of existing street lighting or other outside facility lighting. If that is not possible, lighting should be installed at the stop, either via mounted lights or within shelters.

When possible, efforts should be made to reduce the presence of shadows and dark enclosures in and around the bus stop

Once bus stop lighting is installed, it is important to ensure that all bus stop lights work. Members of the public may report damaged lighting and unsafe waiting conditions to CARTA.

Figure 5-5 Examples of Bus Stop Lighting (Charleston, SC and North Charleston, SC)







 $Solar \ lights \ and \ shelter \ lights \ installed \ at \ CARTA \ stops.$ 



## Roles and Responsibilities

| Role                  | Responsibilities and Considerations                                                                                                                                                          |
|-----------------------|----------------------------------------------------------------------------------------------------------------------------------------------------------------------------------------------|
| BCDCOG/CARTA<br>Staff | <ul> <li>Fund, install, and maintain integrated bus shelter lighting and sign-mounted solar<br/>power lights at bus stops</li> </ul>                                                         |
| Other Agency<br>Staff | <ul>