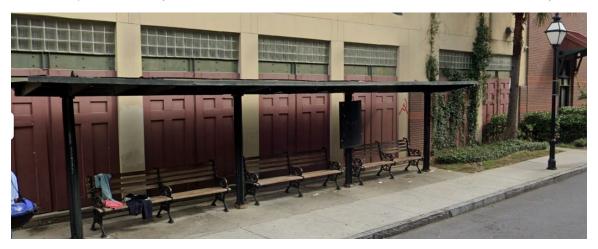

Bus Stop Guidelines Contents

| Figure 5-8  | Trash Can at a CARTA Bus Stop                                                      | 5-14   |
|-------------|------------------------------------------------------------------------------------|--------|
|             | CARTA-Approved Bus Stop Benches in the Charleston region                           |        |
| Figure 5-10 | CARTA-Approved Leaning Rail Design(Source: BASCO)                                  | 5-17   |
| Figure 5-11 | Standard CARTA Shelter                                                             | 5-18   |
| Figure 5-12 | Shade Sails at Avondale Park & Ride (Avondale, Arizona)                            | 5-19   |
| Figure 5-13 | Building Overhang used for Shade at North Charleston Super Sto                     | p)5-19 |
| Figure 5-14 | Square Tube Bicycle Racks at Bus Stop (North Charleston, SC)                       | 5-21   |
| Figure 5-15 | Off-Board Payment Equipment (New York, NY)                                         | 5-24   |
| Figure 5-16 | Example Overhead Charger Built by ABB                                              | 5-25   |
| Figure 6-1  | Example Rider Notice at Modified Bus Stop                                          | 6-7    |
|             | Stop at St Andrews Blvd / Sycamore Ave Before Relocating for Sa and Access Reasons | fety   |
| Figure 6-3  | Bus Stops by Municipality                                                          | 6-12   |
| Figure 6-4  | Map of Bus Stops by Municipality                                                   |        |
| Figure 7-1  | Standard 40-Foot Bus Dimensions and Curb Radii Dimensions (AASHTO, 2011)           |        |
| Figure 7-2  | Sight Distance Triangles for Intersections and Driveways                           |        |