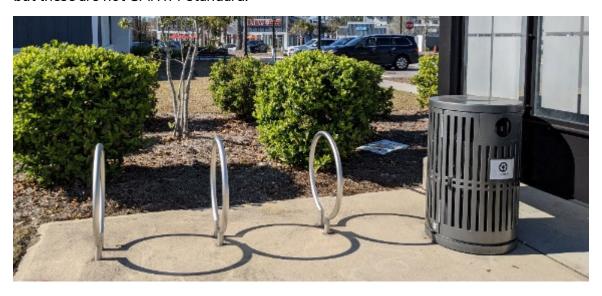

they must be placed at least 3 feet apart to allow convenient access. Where multiple rows of racks are installed to form a "bicycle parking lot," there should be 4 feet between each row, measured from tire to tire.







Outdoor, unsheltered racks are the most common and cheapest to provide for short-term parking in the Charleston region. Bike parking can also be provided in indoor, guarded storage areas or lockers, which are highly secure. Or, they can be provided in sheltered storage area It is uncommon for a municipality or agency to have a specific policy on the number of bike parking spaces that must be provided at a given public location like a transit stop.

The Town of Mt. Pleasant often installs "Ring" model bike racks, made of stainless steel, but these are not CARTA-standard.





## **Leaning Rail Specifications**

Leaning rails are uncommon today in CARTA's system but are planned to be expanded to more stops. CARTA's preferred leaning rack design is BRASCO's Contour leaning rail design, pictured below.



#### **CONTOUR** (LR-CO)

A modern rail that can be surface-mounted or affixed to a shelter or wall. Constructed from 4" round aluminum extrusion and is available in 4', 6' and 8' lengths and a 32" height. Powder coated to the color of your choice.



# APPENDIX F: BUS STOP MODIFICATIONS CHECKLIST

The following checklist will be used by CARTA upon receiving a bus stop modification request:

| Evaluating Bus Stop Requests