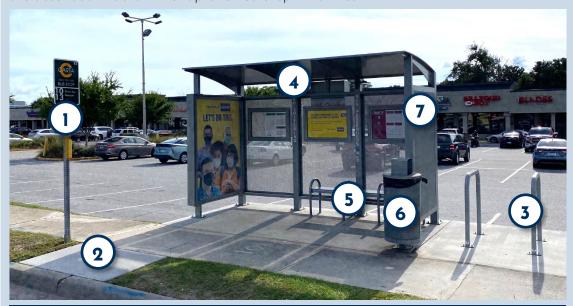

Bus stop at Citadel Mall.

Mary Street Transit Center (Downtown Charleston).

 $North\,Charleston\,Super\,Stop.$ 