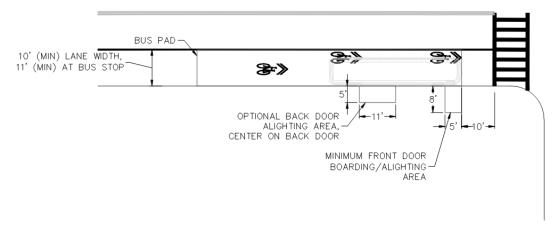

# IN-LANE STOPS

In-lane bus stops are located in a travel lane, allowing the bus to serve the stop and continue the route without having to merge out and then back into the travel lane. In-lane stops are a low-cost option, requiring a minimum of a sign and ADA boarding area, while saving the bus time since it does not have to pull out into traffic. In-lane stops also result in a more compact bus stop zone as compared to pull-out stops, preserving parking and other curbside uses.

# Far-Side In-Lane Stop

- Maintain a minimum of 10' clear distance from crosswalk to bus dwelling location at all times.
- Bus pads at in lane stops shall extend the full width of the lane.
- Bus pads shall end before the crosswalk. If the bus pad must extend into the crosswalk, the bus pad shall extend across the full width of the crosswalk.

#### **GENERAL GUIDELINES**

- Maintain a minimum of 10' clear distance from crosswalk to bus dwelling location at all times.
- Bus pads at in lane stops shall extend the full width of the lane.
- Bus pads shall end before the crosswalk. If the bus pad must extend into the crosswalk, the bus pad shall extend across the full width of the crosswalk.