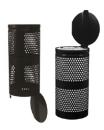

Amenities covered in this chapter include:

Landing pads

Bus stop signs

Lighting

Real-time information

Enhanced passenger information

Trash cans

Benches and seating

## LANDING PADS

The landing pad, also known as the accessible boarding area, is the place where riders get on and off the bus from the front door, directly adjacent to the bus stop sign. This is also the space where bus drivers deploy the ramp for riders using mobility devices, such as a wheelchair.