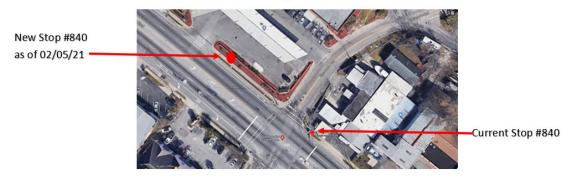

urrounding community of the proposed stop removal 15 days before stop is removed. See figure on next page for an example rider notice. |           | <b>✓</b>               |                       |            |
| Remove bus stop.                                                                                                                                                                            |           | <b>/</b>               |                       |            |



Bus Stop Guidelines Bus Stop Modifications

Figure 6-1 Example Rider Notice at Modified Bus Stop

1



#### **ATTENTION CARTA CUSTOMERS**

### **BUS STOP RELOCATION-EFFECTIVE 02/05/21** #840 St. Andrews Blvd/Sycamore Ave.

Bus Stop #840 will be moved several feet down across Sycamore Ave.

View map below for details.



Visit RideCarta.com for more info or please call customer service -- 724-7420 Menu option 1

#### Stop Removal or Relocation: What Does CARTA Take into Account?

CARTA considers the following factors related to access, safety, location, ridership and trip generation when evaluating removing or relocating bus stops:

#### SAFETY/ACCESSIBILITY

It is vitally important that passengers only access the bus network where it is safe to do so. Because street infrastructure is the responsibility of the state, county, and/or local jurisdictions' departments of transportation, CARTA can make only minor accessibility improvements at bus stops. Bus stops without a safe waiting area, sidewalks, crosswalks, or lighting may be relocated to safer and more accessible locations.

For example, a stop on St.