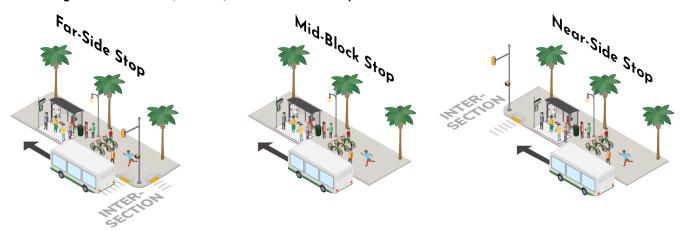

# **Bus Stop Location Relative to Intersection**

Bus stop position directly impacts the convenience and accessibility of the transit system. Determining the proper position of bus stops involves choosing between near-side, far-side and mid-block stops. While many other factors should be considered when choosing a bus stop position, including adjacent land use, space availability, and pedestrian access, the location of the stop relative to the intersection is an important consideration. If all other factors were similar, far-side stops would be preferable, since they encourage people to cross behind the bus and not in front. However, there are often complicating factors. The Bus Stop Configuration section (Chapter 3) of this document provides drawings for how bus stops should fit at each possible bus stop position.

Figure 2-5 Near-Side, Far-Side, and Mid-Block Bus Stops

Figure 2-6 Near-Side Stop in Charleston

#### Near-Side

Near-side bus stops are located before an intersection, allowing passengers to load and unload while the vehicle is stopped at a red light or stop sign (see Figure 2-4). Near-side bus stops can minimize interference when traffic is heavy on the far-side of an intersection. At stop-controlled locations, near-side stops eliminate "double stopping," as passengers can board the bus during the stop. Additionally, at near-side stops, gaps in traffic flow are created for buses re-

#### Far-Side

Far-side bus stops are located after an intersection, allowing the bus to travel through the intersection before stopping to load and unload passengers. When the bus pulls away from the stop to reenter traffic at an intersection controlled by a traffic signal, the signal generates gaps in traffic allowing buses to reenter the traffic lane. Far-side stops also require shorter deceleration distances and encourage pedestrians to cross behind the bus. Far-side bus stops support the use of a broad array of active transit signal priority treatments and take up the least amount of curbside space. Additionally, far-side stops provide additional right turn capacity at the intersection by eliminating bus blockage in the curb lane on the approach to the intersection.

#### Mid-Block

Mid-block bus stops are located between intersections. Mid-block stops minimize sight distance problems for vehicles and pedestrians. Additionally, passenger waiting areas located mid-block often experience less pedestrian congestion. However, mid-block stops require both deceleration and acceleration areas, requiring additional distances for no parking restrictions or increased turnout construction costs. Mid-block stops also increase walking distances for patrons crossing at intersections, or result in patrons illegally crossing the street mid-block.