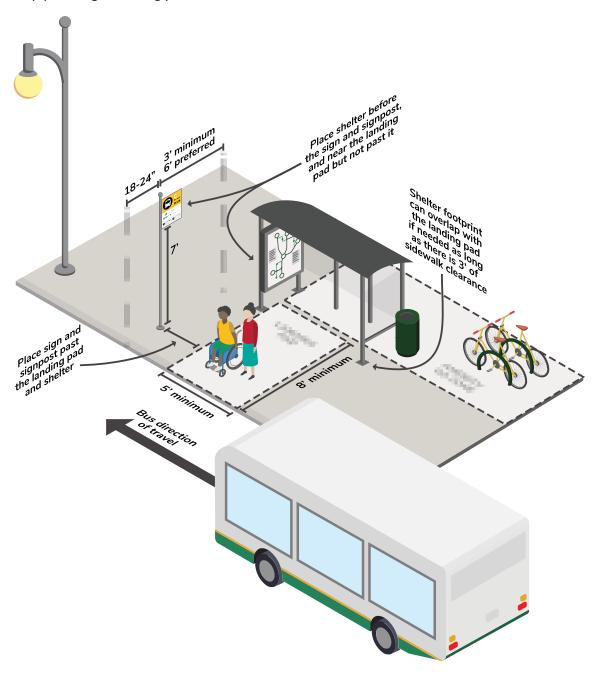

project review meetings
- Withholding payment of a portion of the grant until final inspection and acceptance of the facility by the PM



Contractors and/or subrecipients are required to prepare a variety of reports on a quarterly basis. These include a project narrative, invoices, project performance measures (number of passenger trips provided, vehicle miles traveled, unit installed, project status etc. as appropriate based on the project).

| Signature: |  |
|------------|--|
|            |  |



# APPENDIX G: BUS STOP AMENITIES INSTALLATION GUIDE

The following guide is designed for use by CARTA maintenance staff to ensure optimal and ADA-compliant placement of the most vital bus stop elements, including the bus stop post, sign, landing pad, shelter, bench, bike rack, and trash can.





## APPENDIX H: CARTA BUS STOP DATABASE

CARTA Bus Stop Database as of September 2021.



| copID Stop Name<br>2517691 Casper Padgett Way / Remount Rd                | GTFS Description Sidewalk                           | Far                                   | Y N                 | Y N | N   | Shelter Lighting (Street, Pole Mounted, Solar or None)  N Digital Sign on bus stop sign post | Tr<br>V |
|---------------------------------------------------------------------------|-----------------------------------------------------|---------------------------------------|---------------------|-----|-----|----------------------------------------------------------------------------------------------|---------|
| 764433 Meeting St / Cool Blow St                                          | Sidewal