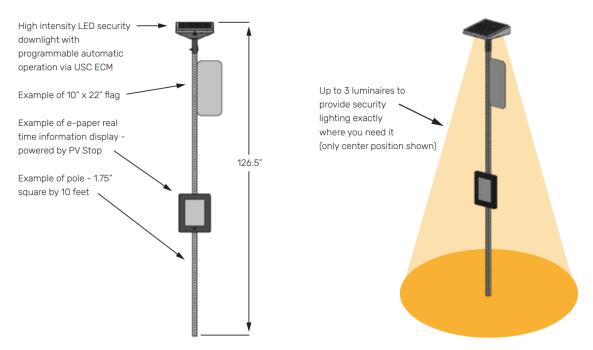

ight of 6'8".
- 6. If it abuts a building, there must be 12" between the shelter and building at minimum.
- 7. Connected to route to the landing pad.
- 8. Accessible connections to a street, sidewalk, path etc.



# APPENDIX E: AMENITY STANDARDS AND SPECIFICATIONS

Appendix E contains the specifications for all CARTA amenities, as described in Chapter 5: Bus Stop Amenities. Amenities at bus stops may differ, but the following amenities are those formally approved by CARTA for use at their bus stops.

## **Solar Lighting Specifications**

CARTA has approved solar lights for two discrete uses. The first is a sign mounted solar light, and the second is a solar light package approved for shelters. The specifications for each are below:

#### PV-STOP+ TRANSIT SOLAR-POWERED LED LIGHTING SYSTEM







Solar Lighting in Use at CARTA Bus Stop.

#### **BRASCO SOLAR LIGHTING PACKAGE**

#### Includes:

- 1. 175 watt flexible solar panel
- 2. 4.3 watt LED light
- 3. 73 AMP hour batteries





Shelter light installed at a CARTA shelter

| SPECIFICATIONS        |                                                   |
|-----------------------|---------------------------------------------------|
| Model No.             | SU-6                                              |
| Dimensions            | 5" x 5"                                           |
| Power Consumption     | 4.3 W                                             |
| Fixture               | Aluminum Weldment with Frosted Acrylic Lens       |
| Input Voltage         | 12 Volts DC                                       |
| Operating Tem