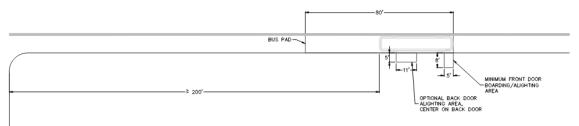

For pull-out, in-lane, and boarding bulb stops, placement specific guidance is also provided. As described in Chapter 2 – Bus Stop Spacing and Placement, bus stop position is the location of the bus stop relative to the intersection or within a block. Types of bus stop positions include far-side (just after an intersection), near-side (just prior to an intersection), mid-block (at least 200' away from any intersection).

# Mid-Block Pull-Out Stop

- Bus pads shall be a minimum of 8.5' wide.
- Bus pads shall end before the crosswalk. If the bus pad must extend into the crosswalk, the bus pad shall extend across the full width of the crosswalk.

# Mid-Block In-Lane Stop

- Bus pads at in lane stops shall extend the full width of the lane.
- Bus pads shall end before the crosswalk. If the bus pad must extend into the crosswalk, the bus pad shall extend across the full width of the crosswalk.

# Mid-Block Boarding Bulb Stop

- Bus pads at boarding bulb stops shall extend the full width of the lane.
- Bus pads shall end before the crosswalk. If the bus pad must extend into the crosswalk, the bus pad shall extend across the full width of the crosswalk.
- Bus bulbs shall be long enough to serve all doors of at least one design vehicle.
- Bus bulbs shall extend up to 2' from the edge of the travel lane. Bus bulbs typically extend out 6-8' from the curb.