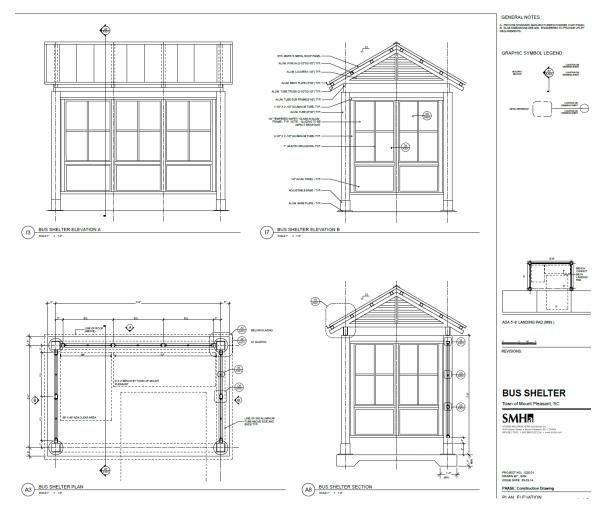

# 5 BUS STOP AMENITIES

Bus stop amenities are the elements available at a given bus stop, such as bus stop signs, maps, shelters, and benches. This chapter provides guidance on the bus stop amenities referenced in Chapter 4 – Bus Stop Typologies.

Shelters and shade

Bike racks

Fare machines

Overhead chargers for electric buses

Safety and Security Elements

Each category of amenity includes: (1) a description, (2) where they're required, preferred, or optional, (3) guidance, (4) roles and responsibilities, and (5) relevant appendices. Photos and diagrams are available when relevant.

## LANDING PADS

The landing pad, also known as the accessible boarding area, is the place where riders get on and off the bus from the front door, directly adjacent to the bus stop sign. This is also the space where bus drivers deploy the ramp for riders using mobility devices, such as a wheelchair.

### Guidance

According to ADA Standards issued by the U.S. Department of Transportation (DOT), all new or upgraded bus stops are **required** to have a front landing pad that:

- Provides a firm, stable surface
- Provides a clear length of 96 inches (8 ft.) minimum, measured perpendicular to the curb, and a clear width of 60 inches (5 ft.) minimum, measured parallel to the roadway

Figure 5-2 ADA-Accessible Boarding Area (Landing Pad)

- Parallel to the roadway, has a slope that is the same as the roadway, to the maximum extent practicable
- Has a cross slope perpendicular to the roadway that does not exceed 1:48 (approx. 2%)