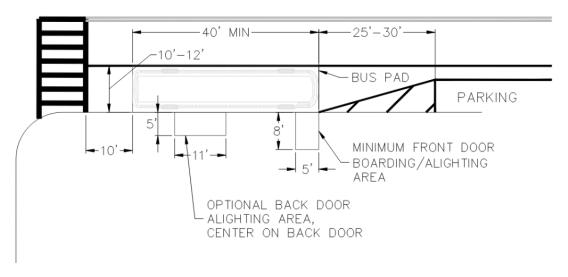

# Far-Side In-Lane Stop

- Maintain a minimum of 10' clear distance from crosswalk to bus dwelling location at all times.
- Bus pads at in lane stops shall extend the full width of the lane.
- Bus pads shall end before the crosswalk. If the bus pad must extend into the crosswalk, the bus pad shall extend across the full width of the crosswalk.

# Near-Side In-Lane Stop

#### **GENERAL GUIDELINES**

- Maintain a minimum of 10' clear distance from crosswalk to bus dwelling location at all times.
- Bus pads at in lane stops shall extend the full width of the lane.
- Bus pads shall end before the crosswalk. If the bus pad must extend into the crosswalk, the bus pad shall extend across the full width of the crosswalk.