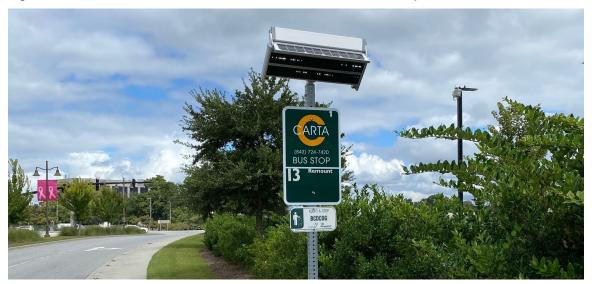

nticipate arrival times more accurately—even when a bus is delayed. Furthermore, when the underlying RTI data is open source, third-party developers can integrate it into websites and smartphone apps.

RTI can be available at bus stops in the form of digital signage (Figure 5-6). This is especially useful for riders who do not own a smartphone. However, riders who can access RTI through a smartphone app will nonetheless find it easier to check available options on a larger screen.

#### Real-Time Information Displays are Currently Being Expanded

Real-time information displays are not currently installed at any CARTA stops, but the agency is in the process of deploying the boards at select high-ridership locations.

Figure 5-6 Real-Time Arrival Information Board mounted to CARTA Bus Stop



### Where They're Required

| Transit Center | Transfer Stop | Park<br>& Ride | LCRT Station | High Activity<br>Stop | Standard Stop |
|----------------|---------------|----------------|--------------|-----------------------|---------------|
| Required       | Required      | Preferred      | TBD          | Required              | Optional      |



## Roles and Responsibilities

| Role                  | Responsibilities and Considerations                                                                                                                                                                                                                      |
|-----------------------|-----------------------------------------------------------------------------------------------------------------