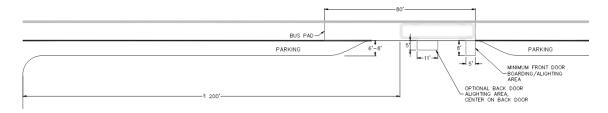

For pull-out, in-lane, and boarding bulb stops, placement specific guidance is also provided. As described in Chapter 2 – Bus Stop Spacing and Placement, bus stop position is the location of the bus stop relative to the intersection or within a block. Types of bus stop positions include far-side (just after an intersection), near-side (just prior to an intersection), mid-block (at least 200' away from any intersection).

# Mid-Block Pull-Out Stop

- Bus pads shall be a minimum of 8.5' wide.
- Bus pads shall end before the crosswalk. If the bus pad must extend into the crosswalk, the bus pad shall extend across the full width of the crosswalk.

# Mid-Block In-Lane Stop

- Bus pads at in lane stops shall extend the full width of the lane.
- Bus pads shall end before the crosswalk. If the bus pad must extend into the crosswalk, the bus pad shall extend across the full width of the crosswalk.

# Mid-Block Boarding Bulb Stop

- Bus pads at boarding bulb stops shall extend the full width of the lane.
- Bus pads shall end before the crosswalk. If the bus pad must extend into the crosswalk, the bus pad shall extend across the full width of the crosswalk.
- Bus bulbs shall be long enough to serve all doors of at least one design vehicle.
- Bus bulbs shall extend up to 2' from the edge of the travel lane. Bus bulbs typically extend out 6-8' from the curb.