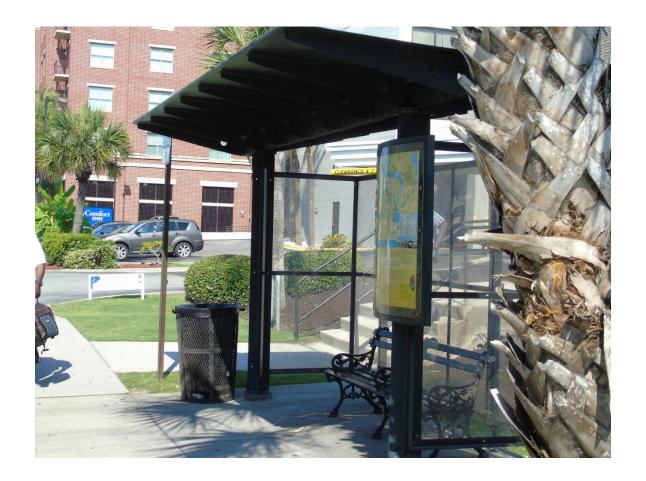

# 5 BUS STOP AMENITIES

Bus stop amenities are the elements available at a given bus stop, such as bus stop signs, maps, shelters, and benches. This chapter provides guidance on the bus stop amenities referenced in Chapter 4 – Bus Stop Typologies.

Shelters and shade

Bike racks

Fare machines

Overhead chargers for electric buses

Safety and Security Elements

Each category of amenity includes: (1) a description, (2) where they're required, preferred, or optional, (3) guidance, (4) roles and responsibilities, and (5) relevant appendices. Photos and diagrams are available when relevant.

## LANDING PADS

The landing pad, also known as the accessible boarding area, is the place where riders get on and off the bus from the front door, directly adjacent to the bus stop sign. This is also the space where bus drivers deploy the ramp for riders using mobility devices, such as a wheelchair.