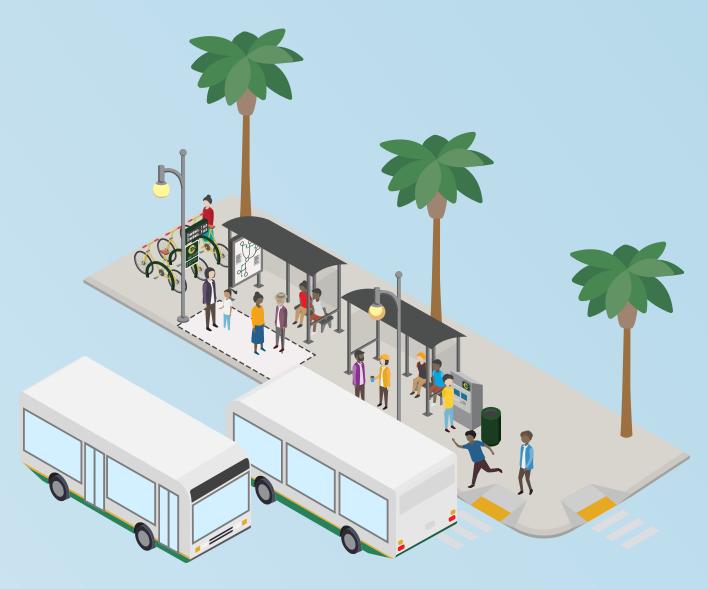

# 1 INTRODUCTION

Bus stops are the "front door" of transit systems. Their location, design, and maintenance influence how riders experience transit. This document provides bus stop guidance for the Berkeley-Charleston-Dorchester region.

# About the Transit and Bus Stop Design Guidelines

This document—the Transit and Bus **Stop Design Guidelines**—is a tool to help the Berkeley-Charleston-**Dorchester Council of Governments** (BCDCOG), Charleston Area Regional Transportation Authority (CARTA), and TriCounty Link (TCL), and its regional partners deliver transportation choices that link people, jobs, and community conveniently, consistently, and safely. The intent of the Guidelines is to facilitate the proper siting, design, installation, and maintenance of either existing or proposed bus stops throughout the Tri-county Region. These guidelines were developed by BCDCOG for CARTA, As TCL service evolves into an urban area system, they can be applied.

# **DESIGN PRINCIPLES**

A high-quality transit stop is one that is well connected to the neighborhood or community it serves, accommodates the needs of all transit passengers freely and comfortably, increases the safety of those boarding, alighting, waiting for, or riding the bus and permits efficient transit operations. Bus stop design should be guided by the following principles: