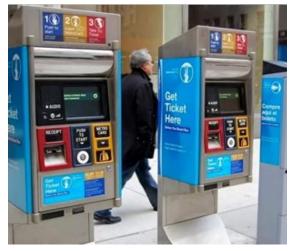

cessible paths and landing pads, bus door opening zones, shelters, or posted information.

Fare machines must incorporate braille or other tactile labels for buttons and keys and audible instructions for how to use the machine. Operable parts of fare machines must be placed at a height between 34 and 48 inches to accommodate passengers using mobility devices.

Off-board fare payment vending machines typically require a 10' by 10' footprint for two machines and should be semi-enclosed for protection from the elements. Additionally, fare payment equipment requires both power and communication connections as well as video surveillance. It is increasingly feasible to have these machines be solar-powered with wireless communications.



Figure 5-15 Off-Board Payment Equipment (New York, NY)





## Roles and Responsibilities

### Role

### **Responsibilities and Considerations**



- Fund, install, and maintain fare machines at select transit stops
- Coordinate with utility providers for electric and internet connections
- Coordinate with public or private partners for equipment installation as outlined in Chapter 6 – Bus Stop Modifications



Bus Stop Guidelines Bus Stop Amenities



#### **ELECTRIC BUS CHARGERS**

As many transit fleets convert to electric vehicles, agencies increasingly have the need to install on-street chargers to charge electric buses during layover periods. After receiving several discretionary grants and matching funds from BCDCOG, CARTA has a CIP in place to replace its fixed route transit bus fleet with battery electric buses and will have 28 in servic