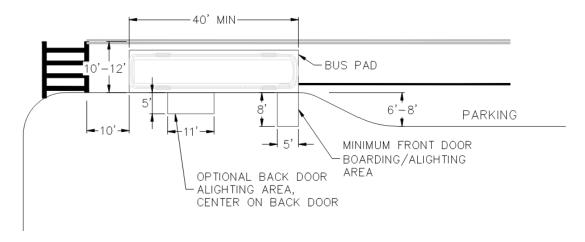

# Far-Side Pull-out Stop

- Maintain a minimum of 10' clear distance from crosswalk to bus dwelling location at all times.
- Bus pads shall be a minimum of 8.5' wide.
- Bus pads shall end before the crosswalk. If the bus pad must extend into the crosswalk, the bus pad shall extend across the full width of the crosswalk.

#### **GENERAL GUIDELINES**

- Maintain a minimum of 10' clear distance from crosswalk to bus dwelling location at all times.
- Bus pads shall be a minimum of 8.5' wide.
- Bus pads shall end before the crosswalk. If the bus pad must extend into the crosswalk, the bus pad shall extend across the full width of the crosswalk.