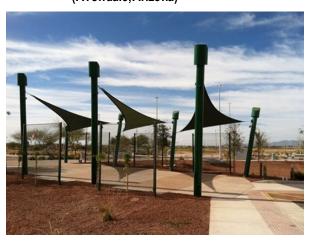

Shelters and shade

Bike racks

Fare machines

Overhead chargers for electric buses

Safety and Security Elements

Each category of amenity includes: (1) a description, (2) where they're required, preferred, or optional, (3) guidance, (4) roles and responsibilities, and (5) relevant appendices. Photos and diagrams are available when relevant.

## LANDING PADS

The landing pad, also known as the accessible boarding area, is the place where riders get on and off the bus from the front door, directly adjacent to the bus stop sign. This is also the space where bus drivers deploy the ramp for riders using mobility devices, such as a wheelchair.

#### Landing Pads are a Top Priority

The landing pad is the BCDCOG's top priority for compliance with ADA mandates. Other amenities listed in this chapter are important but should not displace investment in adequate landing pads.

## Where They're Required

| Transit Center | Park High Activity er Transfer Stop & Ride LCRT Station Stop |          | Standard Stop |          |          |
|----------------|--------------------------------------------------------------|----------|---------------|----------|----------|
| Required       | Required                                                     | Required | TBD           | Required | Required |

### Guidance

According to ADA Standards issued by the U.S. Department of Transportation (DOT), all new or upgraded bus stops are **required** to have a front landing pad that:

- Provides a firm, stable surface
- Provides a clear length of 96 inches (8 ft.) minimum, measured perpendicular to the curb, and a clear width of 60 inches (5 ft.) minimum, measured parallel to the roadway

Figure 5-2 ADA-Accessible Boarding Area (Landing Pad)

- Parallel to the roadway, has a slope that is the same as the roadway, to the maximum extent practicable
- Has a cross slope perpendicular to the roadway that does not exceed 1:48 (approx. 2%)

A rear accessible boarding area should also be provided at high ridership bus stops to accommodate boardings and alightings occurring at the rear door of the vehicle. Since the position of the rear door may vary somewhat on various bus types, the rear door clear zone is recommended to be 10' wide (parallel to the roadway), and 4' deep (perpendicular to the roadway). Finally, landing pads and clear zones should not be obstructed by any physical features such as utility poles, sign poles, trees, newspaper machines, etc.

For CARTA, the standard depth for poured concrete or asphalt landing pads is 4".