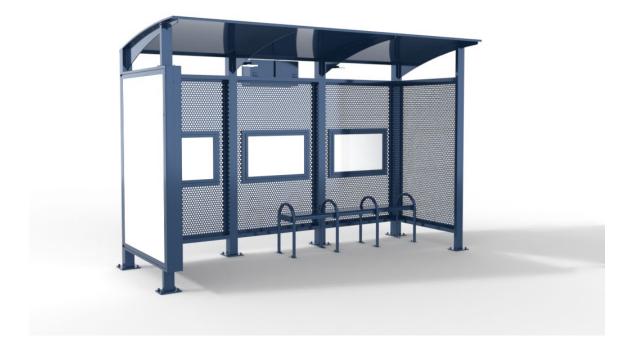

# 5 BUS STOP AMENITIES

Bus stop amenities are the elements available at a given bus stop, such as bus stop signs, maps, shelters, and benches. This chapter provides guidance on the bus stop amenities referenced in Chapter 4 – Bus Stop Typologies.

Shelters and shade

Bike racks

Fare machines

Overhead chargers for electric buses

Safety and Security Elements

Each category of amenity includes: (1) a description, (2) where they're required, preferred, or optional, (3) guidance, (4) roles and responsibilities, and (5) relevant appendices. Photos and diagrams are available when relevant.