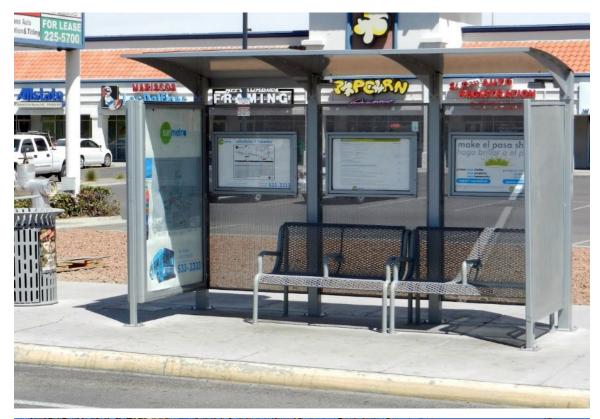

# **4 BUS STOP TYPOLOGIES**

This chapter groups all CARTA and TCL bus stops into six "types" according to their context and usage. These types reflect the diversity of bus stops in the region, from standard stops to major urban transit centers.

### **Amenities**

| Required                                                                                                                                                                                               | Preferred   | Optional                                                                        |
|--------------------------------------------------------------------------------------------------------------------------------------------------------------------------------------------------------|-------------|---------------------------------------------------------------------------------|
| <ul> <li>Landing Pad</li> <li>Bus Stop Sign</li> <li>Shelter</li> <li>Lighting</li> <li>Real Time Information</li> <li>Enhanced Passenger<br/>Information</li> <li>Trash Can</li> <li>Bench</li> </ul> | ■ Bike Rack | <ul><li>Electric Bus Charger</li><li>Fare Machine</li><li>Car Parking</li></ul> |

# 5 BUS STOP AMENITIES

Bus stop amenities are the elements available at a given bus stop, such as bus stop signs, maps, shelters, and benches. This chapter provides guidance on the bus stop amenities referenced in Chapter 4 – Bus Stop Typologies.

Shelters and shade

Bike racks

Fare machines

Overhead chargers for electric buses

Safety and Security Elements

Each category of amenity includes: (1) a description, (2) where they're required, preferred, or optional, (3) guidance, (4) roles and responsibilities, and (5) relevant appendices. Photos and diagrams are available when relevant.