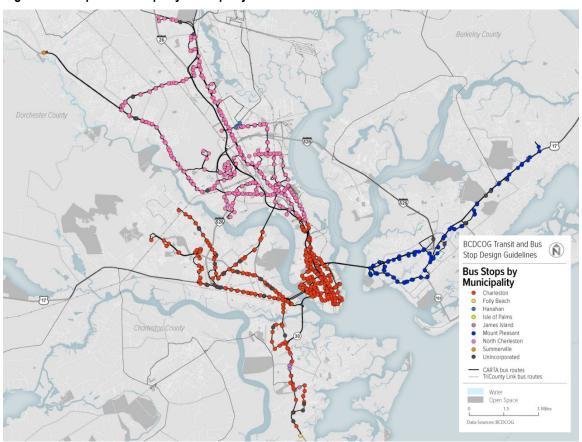

ty of North Charleston Permit

As of 2021, approximately 345 of CARTA's stops are located in North Charleston (see Figure 6-3 and Figure 6-4). If a site plan is along a North Charleston street, CARTA must work with the City to obtain an encroachment permit. Following rounds of review and changes to CARTA's site plan, the City will issue an Encroachment Permit. City of North Charleston encroachment permit processes and procedures are available online: <a href="https://www.northcharleston.org/business/construction-and-development/permits/encroachment-permit/">https://www.northcharleston.org/business/construction-and-development/permits/encroachment-permit/</a>.



Bus Stop Guidelines Bus Stop Modifications

Figure 6-3 Bus Stops by Municipality



Figure 6-4 Map of Bus Stops by Municipality





# 7 OPERATIONAL CONSIDERATIONS

This section covers relevant technical and engineering considerations associated with transit operations: (1) vehicle dimensions, (2) turn radii, (3) visibility, (4) lane widths, and (5) coordination with other curb uses.

#### **VEHICLE DIMENSIONS**

Any space that will be served by a CARTA bus should consider the height, width, and length of vehicles to ensure safe accommodation. CARTA currently operates a fleet of standard transit buses in two sizes: 35 feet and 40 feet. CARTA has programmed 60' buses to come online in the future, and they will fit within the operational limitations described here. Most buses operated in CARTA's service area are 35' in length. Most buses are equipped with bicycle racks, front wheelchair ramps and a front-end kneeling