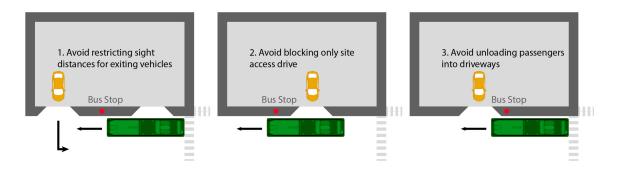

#### Driveways

Driveways and other curb cuts near bus stops can pose safety hazards for boarding and alighting passengers and transit vehicles. There are six principles that guide the siting of bus stops in relation to driveways,<sup>1</sup> enumerated as follows and illustrated in Figure 2-3 and Figure 2-4.

- 1. Avoid restricting sight distances for exiting vehicles.
- 2. Avoid blocking a driveway that provides the only access to a property
- 3. Avoid unloading passengers into driveways.
- 4. Stop on the far side of a driveway if there is adequate sidewalk length close to the intersection.
- 5. Allow for safe sight distances for exiting vehicles.
- 6. Where there are two driveways in a constrained location near an intersection and the best stop location is on the far side of the second driveway, a transit vehicle may block the second driveway.

There may be locations where it is not possible to meet all six principles for driveway arrangements to create or preserve equal access to the transit stop. Safety and accessibility are the most important considerations when siting stops around driveways and curb cuts.

 $<sup>^{1}</sup>$  These principles are adapted from MDOT MTA's Bus Stop Design Guide (2019).

2-5

Figure 2-3 Undesirable Driveway Arrangements

Figure 2-4 Acceptable Driveway Arrangements