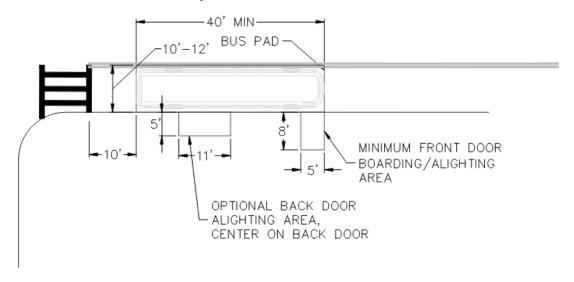

# Far-Side Pull-out Stop

- Maintain a minimum of 10' clear distance from crosswalk to bus dwelling location at all times.
- Bus pads shall be a minimum of 8.5' wide.
- Bus pads shall end before the crosswalk. If the bus pad must extend into the crosswalk, the bus pad shall extend across the full width of the crosswalk.

- Maintain a minimum of 10' clear distance from crosswalk to bus dwelling location at all times.
- In shared bus-bike lanes, bus pads shall extend the full width of the lane to provide a level surface to both buses and bikes.
- Bus pad lengths shall be 80' at near-side and mid-block stops and 40' at far-side stops.
- Bus pads shall end before the crosswalk. If the bus pad must extend into the crosswalk, the bus pad shall extend across the full width of the crosswalk.
- In shared bike-bus lanes, shared lane markings shall be placed in the center or left side of the lane. At bike/bus stops, shared lane markings shall be placed at the left side of the lane.

While there are currently no examples of floating bus stops in the BCDCOG region, this type of bus stop facility is an emerging design.

- Maintain a minimum of 10' clear distance from crosswalk to bus dwelling location at all times.
- Bus pads shall be a minimum of 8.5' wide.
- Bus pad lengths shall be 80' at near-side and mid-block stops and 40' at far-side stops.
- Bus pads shall end before the crosswalk. If the bus pad must extend into the crosswalk, the bus pad shall extend across the full width of the crosswalk.
- Bus island shall be long enough to serve all doors of at least one design vehicle.

While there are currently no examples of shared cycle track stops in the BCDCOG region, this type of bus stop facility is an emerging design.

- Maintain a minimum of 10' clear distance from crosswalk to bus dwelling location at all times.
- Bus pads shall be a minimum of 8.5' wide.
- Bus pad lengths shall be 80' at near-side and mid-block stops and 40' at far-side stops.
- Bus pads shall end before the crosswalk. If the bus pad must extend into the crosswalk, the bus pad shall extend across the full width of the crosswalk.
- Ensure bicyclists are in view of traffic at intersections.
- Maintain a 10' distance between the bike ramp exiting the boarding platform and crosswalk.