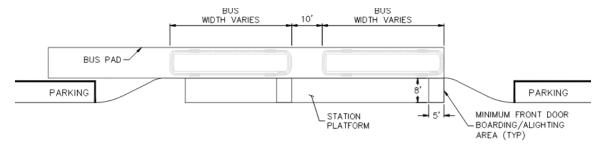

# IN-LANE STOPS

In-lane bus stops are located in a travel lane, allowing the bus to serve the stop and continue the route without having to merge out and then back into the travel lane. In-lane stops are a low-cost option, requiring a minimum of a sign and ADA boarding area, while saving the bus time since it does not have to pull out into traffic. In-lane stops also result in a more compact bus stop zone as compared to pull-out stops, preserving parking and other curbside uses.

# Far-Side In-Lane Stop

- Maintain a minimum of 10' clear distance from crosswalk to bus dwelling location at all times.
- Bus pads at in lane stops shall extend the full width of the lane.
- Bus pads shall end before the crosswalk. If the bus pad must extend into the crosswalk, the bus pad shall extend across the full width of the crosswalk.