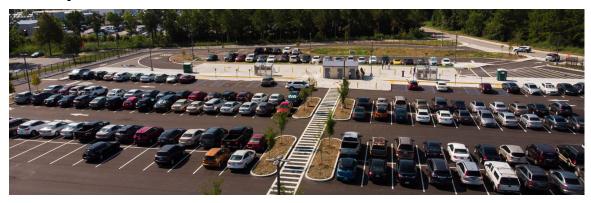

## **PARK & RIDES**

Park & Ride stops are parking lots with connecting transit services that allow commuters heading to major activity centers to leave their vehicles and transfer to a bus for the remainder of their journey. CARTA and TriCounty Link operate 19 Park & Ride lots. Park & Ride stops have special amenity needs, such as the provision of parking and additional passenger information. The North Charleston Rivers Avenue Park & Ride is one example of the region's Park & Ride stops.

## Example

North Charleston Rivers Avenue Park & Ride (2150 Melnick Dr, North Charleston, SC 29406)