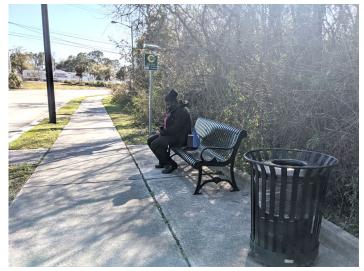

#### Provide Amenities to Make the Wait Comfortable

Providing amenities, such as benches, lighting, bike facilities, trash cans, etc. at stops make waiting for the bus more comfortable. While it is not practical nor cost-effective to provide all amenities at all stops, more extensive amenities should be provided at high need locations.

Amenities covered in this chapter include:

Landing pads

Bus stop signs

Lighting

Real-time information

Enhanced passenger information

Trash cans

Benches and seating