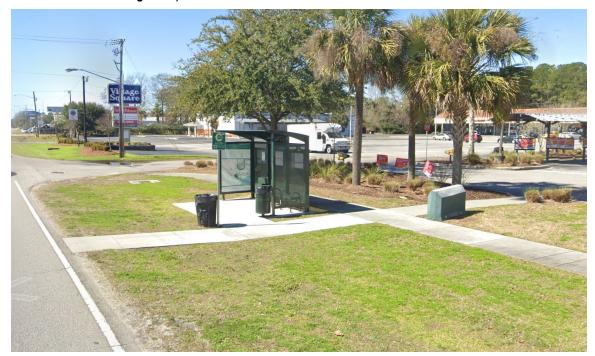

blems for vehicles and pedestrians. Additionally, passenger waiting areas located mid-block often experience less pedestrian congestion. However, mid-block stops require both deceleration and acceleration areas, requiring additional distances for no parking restrictions or increased turnout construction costs. Mid-block stops also increase walking distances for patrons crossing at intersections, or result in patrons illegally crossing the street mid-block.

Mid-block stops should generally be used under special circumstances, such as where large destinations justify high-volume access or when the distance between adjacent intersections exceeds stop spacing recommendations.



Figure 2-8 Mid-Block Stop on Sam Rittenhouse Boulevard (Driveway shown behind stop is not an intersecting street)





# 3 BUS STOP CONFIGURATIONS

This chapter provides technical guidance on bus stop configurations in different operating environments.

The position of a bus stop relative to the travel lane affects how easily buses can reenter traffic flow and continue on their route.

It includes seven categories of configurations: (1) pull-out stops, (2) in-lane stops, (3) boarding bulb stops, (4) shared bus-bike lanes, (5) side boarding island stops, (6) shared cycle track stops, and (7) transfer centers.

For pull-out, in-lane, and boarding bulb stops, placement specific guidance is also provided. As described in Chapter 2 – Bus Stop Spacing and Placement, bus stop position is the location of the bus stop relative to the intersection or within a block. Types of bus stop positions include far-side (