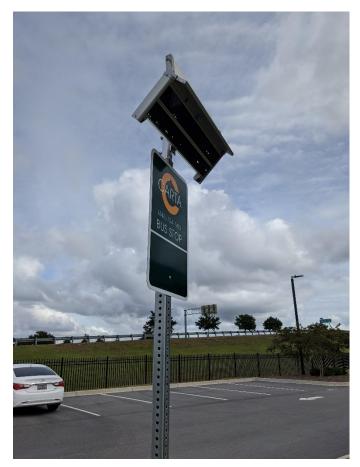

# Make Bus Stops Visible and Easily Identifiable

Bus stops should be located in easily identifiable places, so they can be found without difficulty by riders and bus drivers alike. Stops should follow CARTA or TCL branding guidelines so that they are a recognizable component of the transit infrastructure.

#### Provide Information on Available Services

Bus stops should make it intuitive for riders to know when and where they're traveling. Bus stop signs should provide basic service information such as route number and destination. Higher volume stops should have schedule and route information at the stop.