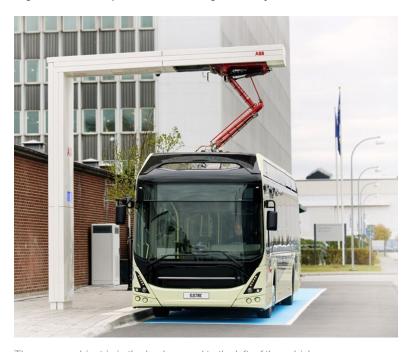

fleet with battery electric buses and will have 28 in service by the end of 2022. CARTA is developing an Electric Bus Master Plan to identify charging infrastructure needs and placement. CARTA's Shipwatch Square transit center in North Charleston is planned to have overhead bus chargers.

The overhead chargers require an adjacent power cabinet that transforms the power, as

well as the charge pole, a roughly 17' high structure that brings the power to the electrical port in the roof of the vehicle. Overhead chargers are suitable in layover locations where agencies store vehicles in between runs (this includes transit centers and Park & Rides), and they typically require a 5' by 5' area on the sidewalk for the power cabinet and a 3' by 3' area on the sidewalk for mounting the charge pole.



Figure 5-16 Example Overhead Charger Built by ABB

The power cabinet is in the background to the left of the vehicle.



Bus Stop Guidelines **Bus Stop Amenities** 



### SAFETY AND SECURITY ELEMENTS

In addition to lighting, elements video surveillance can contribute to making bus stops feel more safe and secure.

#### Where They're Required

| Transit Center | Transfer Stop | Park<br>& Ride | LCRT Station | High Activity<br>Stop | Standard Stop |
|----------------|---------------|----------------|--------------|-----------------------|---------------|
| Required       | Optional      | Required       | TBD          | Optional              | Optional      |

#### Guidance

A key consideration for implementing video surveillance at stops is the supporting infrastructure, which would req