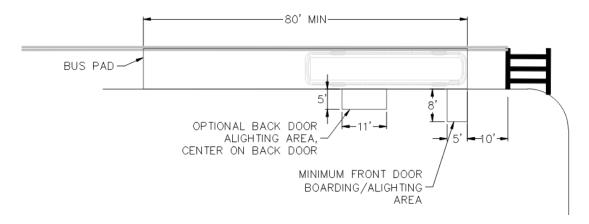

- Maintain a minimum of 10' clear distance from crosswalk to bus dwelling location at all times.
- In shared bus-bike lanes, bus pads shall extend the full width of the lane to provide a level surface to both buses and bikes.
- Bus pad lengths shall be 80' at near-side and mid-block stops and 40' at far-side stops.
- Bus pads shall end before the crosswalk. If the bus pad must extend into the crosswalk, the bus pad shall extend across the full width of the crosswalk.
- In shared bike-bus lanes, shared lane markings shall be placed in the center or left side of the lane. At bike/bus stops, shared lane markings shall be placed at the left side of the lane.

While there are currently no examples of floating bus stops in the BCDCOG region, this type of bus stop facility is an emerging design.

- Maintain a minimum of 10' clear distance from crosswalk to bus dwelling location at all times.
- Bus pads shall be a minimum of 8.5' wide.
- Bus pad lengths shall be 80' at near-side and mid-block stops and 40' at far-side stops.
- Bus pads shall end before the crosswalk. If the bus pad must extend into the crosswalk, the bus pad shall extend across the full width of the crosswalk.
- Bus island shall be long enough to serve all doors of at least one design vehicle.

While there are currently no examples of shared cycle track stops in the BCDCOG region, this type of bus stop facility is an emerging design.

- Maintain a minimum of 10' clear distance from crosswalk to bus dwelling location at all times.
- Bus pads shall be a minimum of 8.5' wide.
- Bus pad lengths shall be 80' at near-side and mid-block stops and 40' at far-side stops.
- Bus pads shall end before the crosswalk. If the bus pad must extend into the crosswalk, the bus pad shall extend across the full width of the crosswalk.
- Ensure bicyclists are in view of traffic at intersections.
- Maintain a 10' distance between the bike ramp exiting the boarding platform and crosswalk.