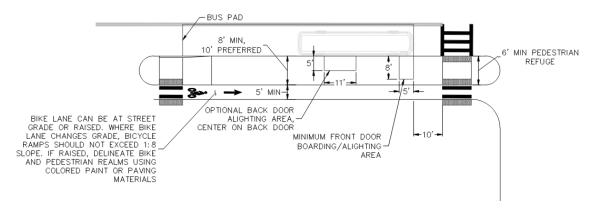

# SHARED BUS-BIKE LANES

Shared bus-bike lanes improve the speed, reliability, and efficiency of bus service and enhance safety for cyclists. Stops adjacent to a bus lane may have high passenger volumes, since typically bus lanes are used for corridors with heavy transit usage. Shared bus-bike lanes are applicable on curbside or offset bus lanes with no existing or planned dedicated bicycle facility.

- Maintain a minimum of 10' clear distance from crosswalk to bus dwelling location at all times.
- In shared bus-bike lanes, bus pads shall extend the full width of the lane to provide a level surface to both buses and bikes.
- Bus pad lengths shall be 80' at near-side and mid-block stops and 40' at far-side stops.
- Bus pads shall end before the crosswalk. If the bus pad must extend into the crosswalk, the bus pad shall extend across the full width of the crosswalk.
- In shared bike-bus lanes, shared lane markings shall be placed in the center or left side of the lane. At bike/bus stops, shared lane markings shall be placed at the left side of the lane.