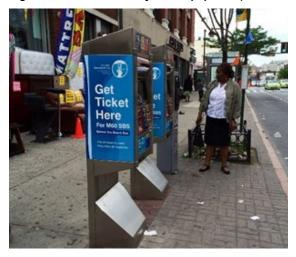

Shelters and shade

Bike racks

Fare machines

Overhead chargers for electric buses

Safety and Security Elements

Each category of amenity includes: (1) a description, (2) where they're required, preferred, or optional, (3) guidance, (4) roles and responsibilities, and (5) relevant appendices. Photos and diagrams are available when relevant.