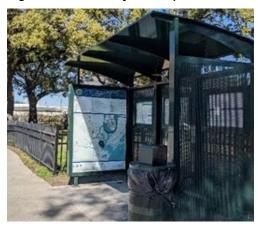

### TRANSIT CENTERS

Transit Centers are transit stops that experience very high ridership and a high number of transfers. They usually serve the system's most frequent bus routes. Since these stops have the region's highest level of ridership and service, they should provide a wide range of information and passenger amenities.

CARTA maintains 3 official transit centers: the
North Charleston Super Stop, the Downtown
Transit Center (including Transit Mall, Mary
Street at Meeting Street, Visitors Center), and the
Citadel Mall. The Shipwatch Square Center is planned to replace the North Charleston
Super Stop.

Bus stop at Citadel Mall.

Mary Street Transit Center (Downtown Charleston).

 $North\,Charleston\,Super\,Stop.$ 