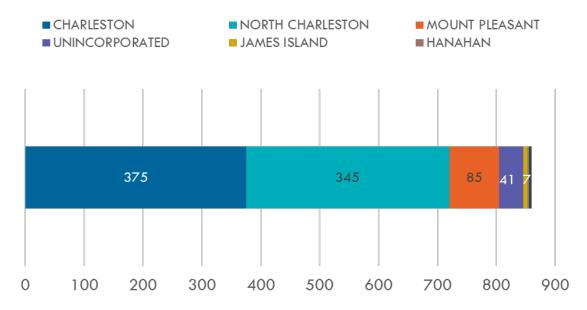

#### **CARTA Approved and Funded Amenities**

CARTA's over 860 stops vary in terms of their ridership, existing condition, and level of service. These guidelines include the process for CARTA to prioritize capital improvements at stops. Importantly, they also describe the approved amenities for CARTA stops that the agency could fund for stops. The amenities and the baseline capital costs for each that CARTA could cover are summarized below. These amenities are described in detail in Chapter 5 Bus Stop Amenities.