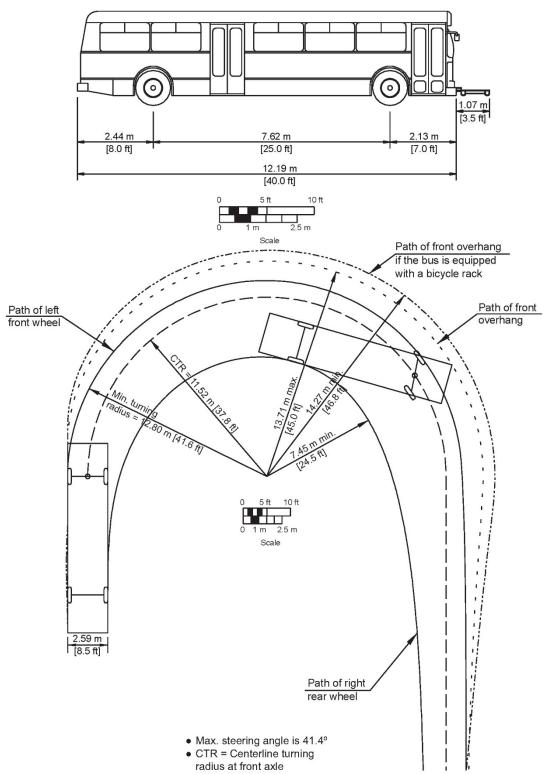

The majority of CARTA buses are between 35' and 40'. As such, the dimensions shown below are designed for 40' buses. These dimensions are technical recommendations and their feasibility are subject to available right of way. Refer to Appendix D for more detail on ADA standards relevant to bus stop accessibility.