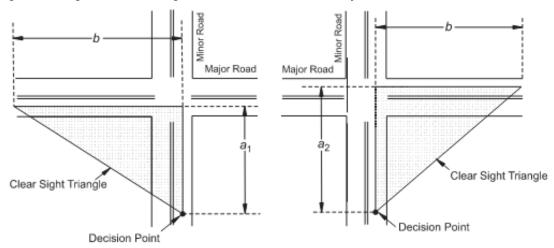

or Transit Facilities on Highways and Streets, or specific local jurisdiction requirements. Design considerations for appropriate sight distances include:

- When developing transit facilities, bus shelters and other sight-obscuring amenities such as trees should be located outside of the sight distance triangle of intersections and driveways. Professional judgment should be used to ensure that the shelters minimize visual obstructions between the approaching operator's view and the shelter location.
- Bus stops must not be placed over the crest of a hill or around a blind curve, nor located near a corner, curve, gully, traffic island, or intersection if the stop blocks sight lines for pedestrians and vehicle drivers.



Figure 7-2 Sight Distance Triangles for Intersections and Driveways



Approaching Sight Triangle for Viewing Traffic Approaching the Minor Road from the Left Approaching Sight Triangle for Viewing Traffic Approaching the Minor Road from the Right

#### Approach Sight Triangles (Uncontrolled or Yield-Controlled)





Departure Sight Triangle for Viewing Traffic Approaching the Minor Road from the Left Departure Sight Triangle for Viewing Traffic Approaching the Minor Road from the Right

#### Departure Sight Triangles (Stop-Controlled)

– B –

Source: AASHTO A Policy on Geometric Design of Highways and Streets, Figure 9-15 Intersection Sight Triangles (2011). Variables:

- $a_1 \hspace{-0.05cm}:\hspace{-0.05cm} \text{Distance from the major road along the minor road}$
- $a_2$ : Distance of  $a_1$  plus the width of the lanes departing from the intersection