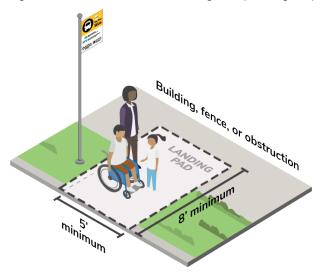

## LANDING PADS

The landing pad, also known as the accessible boarding area, is the place where riders get on and off the bus from the front door, directly adjacent to the bus stop sign. This is also the space where bus drivers deploy the ramp for riders using mobility devices, such as a wheelchair.

### Guidance

According to ADA Standards issued by the U.S. Department of Transportation (DOT), all new or upgraded bus stops are **required** to have a front landing pad that:

- Provides a firm, stable surface
- Provides a clear length of 96 inches (8 ft.) minimum, measured perpendicular to the curb, and a clear width of 60 inches (5 ft.) minimum, measured parallel to the roadway

Figure 5-2 ADA-Accessible Boarding Area (Landing Pad)

- Parallel to the roadway, has a slope that is the same as the roadway, to the maximum extent practicable
- Has a cross slope perpendicular to the roadway that does not exceed 1:48 (approx. 2%)

A rear accessible boarding area should also be provided at high ridership bus stops to accommodate boardings and alightings occurring at the rear door of the vehicle. Since the position of the rear door may vary somewhat on various bus types, the rear door clear zone is recommended to be 10' wide (parallel to the roadway), and 4' deep (perpendicular to the roadway). Finally, landing pads and clear zones should not be obstructed by any physical features such as utility poles, sign poles, trees, newspaper machines, etc.