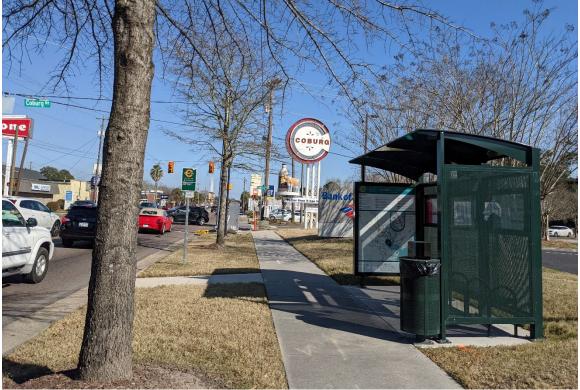

# 5 BUS STOP AMENITIES

Bus stop amenities are the elements available at a given bus stop, such as bus stop signs, maps, shelters, and benches. This chapter provides guidance on the bus stop amenities referenced in Chapter 4 – Bus Stop Typologies.

Shelters and shade

Bike racks

Fare machines

Overhead chargers for electric buses

Safety and Security Elements

Each category of amenity includes: (1) a description, (2) where they're required, preferred, or optional, (3) guidance, (4) roles and responsibilities, and (5) relevant appendices. Photos and diagrams are available when relevant.

## LANDING PADS

The landing pad, also known as the accessible boarding area, is the place where riders get on and off the bus from the front door, directly adjacent to the bus stop sign. This is also the space where bus drivers deploy the ramp for riders using mobility devices, such as a wheelchair.