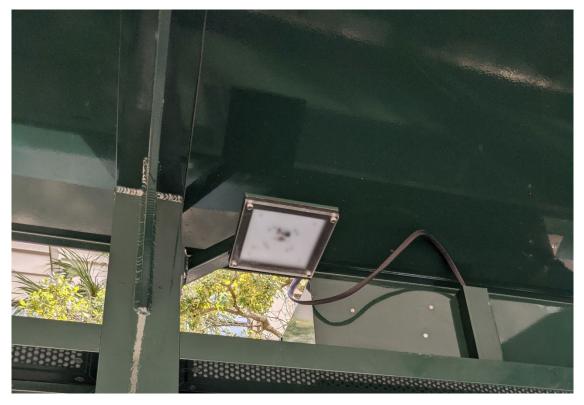

One central consideration for bus stop amenities is compliance with the Americans with Disabilities Act (ADA). For more information on **ADA compliance**, see the callout box on the next page.

#### **ADA Compliance**

Access to bus stops is essential to the success of the transit network. Accessible boarding and alighting areas help to afford equal access to transit for all passengers, including those who use wheelchairs or other mobility devices. All bus stops being installed or upgraded must conform to the physical dimension requirements derived from the Americans with Disabilities Act of 1990 (ADA) and the Public Rights-of-Way Accessibility Guidelines (PROWAG), which are the primary federal guidelines for accessibility relating to transit facilities produced by the United States Access Board. Modifying existing stops to comply with ADA, though desirable from an accessibility perspective, is not required under ADA. Modification of existing stops can be difficult, especially if the stops are at sites with limited easement or not subject to CARTA's control, such as shopping malls, on state rights-of-way, or suburban subdivisions.