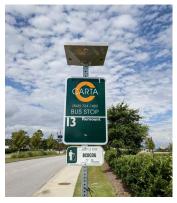

#### Provide Information on Available Services

Bus stops should make it intuitive for riders to know when and where they're traveling. Bus stop signs should provide basic service information such as route number and destination. Higher volume stops should have schedule and route information at the stop.

A bus stop area is a designated location indicated by a bus stop sign where the bus will stop to let passengers board and alight. Bus stop signage, landing pads, passenger waiting areas, benches, and shelters are subject to ADA requirements to ensure access for all users. Flag stop areas/zones are not considered a designated area and thus not subject to the requirements outlined.