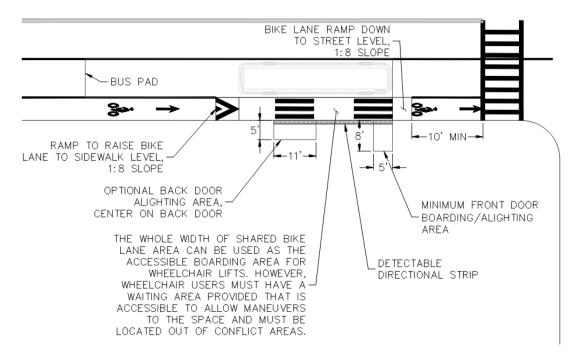

# SIDE BOARDING ISLAND STOPS

Side boarding island stops, also referred to as floating stops, are designed to channelize a bike lane between the sidewalk and the bus stop boarding zone itself. Boarding islands eliminate the interaction between buses and bicycles at the curb, and allow the bus to stop in-lane while maintaining physical bike lane protection and providing separation to more users. Pedestrians crossing the bicycle lane should be channeled into clearly-marked crossings to reduce conflicts between bicycles and pedestrians.

While there are currently no examples of floating bus stops in the BCDCOG region, this type of bus stop facility is an emerging design.

- Maintain a minimum of 10' clear distance from crosswalk to bus dwelling location at all times.
- Bus pads shall be a minimum of 8.5' wide.
- Bus pad lengths shall be 80' at near-side and mid-block stops and 40' at far-side stops.
- Bus pads shall end before the crosswalk. If the bus pad must extend into the crosswalk, the bus pad shall extend across the full width of the crosswalk.
- Bus island shall be long enough to serve all doors of at least one design vehicle.

# SHARED CYCLE TRACK STOPS

Shared Cycle Track stops are used when limited right-of-way precludes boarding islands on streets with standard bicycle lanes. In this configuration, a bike lane or protected bike lane rises and runs along the boarding area, along the curb, rather than wrapping behind the boarding area. Bicyclists can ride through the boarding area when no transit vehicles are present, but must yield the space to boarding and alighting passengers when a bus stops.

While there are currently no examples of shared cycle track stops in the BCDCOG region, this type of bus stop facility is an emerging design.

- Maintain a minimum of 10' clear distance from crosswalk to bus dwelling location at all times.
- Bus pads shall be a minimum of 8.5' wide.
- Bus pad lengths shall be 80' at near-side and mid-block stops and 40' at far-side stops.
- Bus pads shall end before the crosswalk. If the bus pad must extend into the crosswalk, the bus pad shall extend across the full width of the crosswalk.
- Ensure bicyclists are in view of traffic at intersections.
- Maintain a 10' distance between the bike ramp exiting the boarding platform and crosswalk.