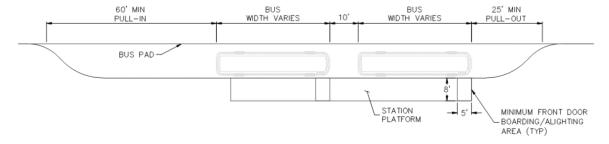

### TRANSFER CENTERS

Several of CARTA's stops that experience high ridership as well as a high volume of transfers are designated as Transfer Centers. Transfer Centers are often installed along the systems most frequent transit routes and should have design footprints that accommodate multiple buses at a time.

### **Pull-Out Transfer Center**

#### **GENERAL GUIDELINES**

- All bus stops and transfer centers shall be long enough to accommodate the number and types of buses using it.
  - For each additional bus, add the length of bus plus 10' of clearance between the consecutive buses.
- Accommodations such as emergency call boxes, area maps, real-time information displays, shelters, benches, lighting, bicycle racks, and trash receptacles are preferred at transfer centers.