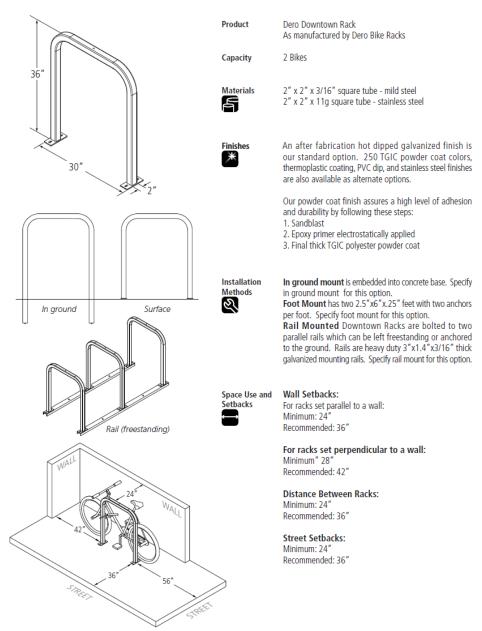

# 5 BUS STOP AMENITIES

Bus stop amenities are the elements available at a given bus stop, such as bus stop signs, maps, shelters, and benches. This chapter provides guidance on the bus stop amenities referenced in Chapter 4 – Bus Stop Typologies.

Shelters and shade

Bike racks

Fare machines

Overhead chargers for electric buses

Safety and Security Elements

Each category of amenity includes: (1) a description, (2) where they're required, preferred, or optional, (3) guidance, (4) roles and responsibilities, and (5) relevant appendices. Photos and diagrams are available when relevant.