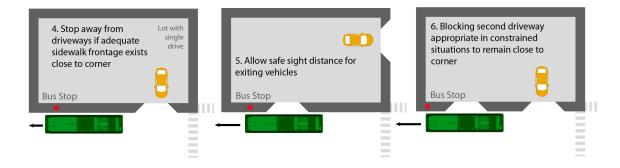

#### Driveways

Driveways and other curb cuts near bus stops can pose safety hazards for boarding and alighting passengers and transit vehicles. There are six principles that guide the siting of bus stops in relation to driveways,<sup>1</sup> enumerated as follows and illustrated in Figure 2-3 and Figure 2-4.

- 1. Avoid restricting sight distances for exiting vehicles.
- 2. Avoid blocking a driveway that provides the only access to a property
- 3. Avoid unloading passengers into driveways.
- 4. Stop on the far side of a driveway if there is adequate sidewalk length close to the intersection.
- 5. Allow for safe sight distances for exiting vehicles.
- 6. Where there are two driveways in a constrained location near an intersection and the best stop location is on the far side of the second driveway, a transit vehicle may block the second driveway.

There may be locations where it is not possible to meet all six principles for driveway arrangements to create or preserve equal access to the transit stop. Safety and accessibility are the most important considerations when siting stops around driveways and curb cuts.